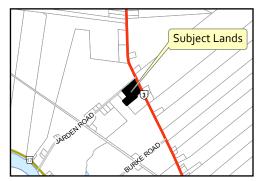

## **Location Map - Telecommunication Tower - 7868 Highway 3**

Legend Provincial Highway Haldimand Highway Haldimand Road Local Road Settlement Areas Approximate Location of the Proposed Telecommunication Tower 7881 7868 7891 7897 7940 10 20 Mage includes material @ 2015 of the queen's printer for ontario. All rights reserved

PDD-23-2021, Attachment 1

Location:

7868 HIGHWAY 3 GEOGRAPHIC TOWNSHIP OF CANBOROUGH WARD 6

Legal Description:

CAN TRACT DOCHSTADER PT LT 8 RP 18R5932 PART 1

Property Assessment Number:

2810 022 002 07510 0000

Size:

**8.58 Acres** 

HALDIMAND COUNTY, IT'S EMPLOYEES, OFFICERS AND AGENTS ARE NOT RESPONSIBLE FOR ANY ERRORS, OMISSIONS OR INACCURACIOS WHETHER DUE TO THEIR OWN NEGLIGENCE OR OTHERWISE. DO NOT USE FOR OPERATING MAP OR DESIGN PURPOSES. ALL IN