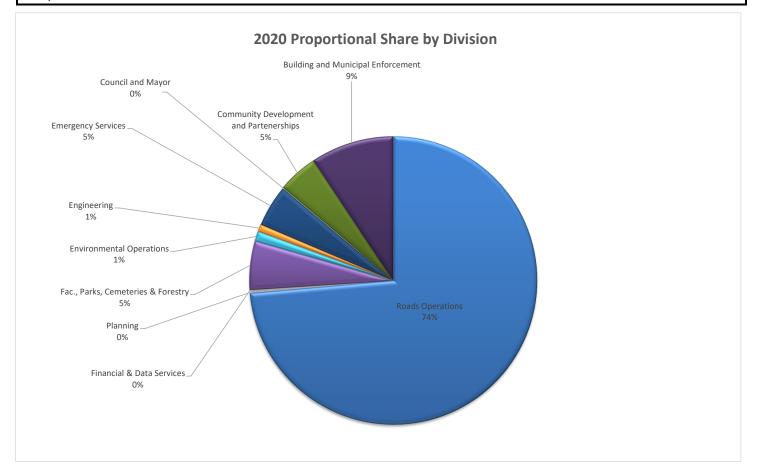

| Haldimand County Resolution of Claims Data Costs of Resolved Claims |             |             |              |              |              |              |              |  |                              |             |          |             |             |             |             |             |
|---------------------------------------------------------------------|-------------|-------------|--------------|--------------|--------------|--------------|--------------|--|------------------------------|-------------|----------|-------------|-------------|-------------|-------------|-------------|
|                                                                     |             |             |              |              |              |              |              |  | Dept./Division Affected      | Q1          | Q2       | Q3          | Q4          | 2018 YTD    | 2019 YTD    | 2020 YTD    |
|                                                                     |             |             |              |              |              |              |              |  | Bldg & Municipal Enforcement | \$29,710.22 | \$493.54 | \$10,178.91 | \$18,640.00 | \$25,927.65 | \$13,481.19 | \$59,022.67 |
| Comm. Dev. & Partnerships                                           | \$383.11    | \$0.00      | \$26,533.64  | \$1,634.67   | \$3,975.93   | \$3,226.81   | \$28,551.42  |  |                              |             |          |             |             |             |             |             |
| Corporate & Social Services                                         | \$0.00      | \$0.00      | \$0.00       | \$0.00       | \$17,165.11  | \$281.37     | \$0.00       |  |                              |             |          |             |             |             |             |             |
| Council & Mayor's Office                                            | \$0.00      | \$0.00      | \$541.01     | \$0.00       | \$0.00       | \$1,709.67   | \$541.01     |  |                              |             |          |             |             |             |             |             |
| Economic Dev. & Tourism                                             | \$0.00      | \$0.00      | \$0.00       | \$0.00       | \$405.00     | \$0.00       | \$0.00       |  |                              |             |          |             |             |             |             |             |
| Emergency Services                                                  | \$82.73     | \$250.86    | \$4,835.35   | \$24,569.25  | \$9,444.53   | \$11,499.76  | \$29,738.19  |  |                              |             |          |             |             |             |             |             |
| Engineering Services                                                | \$0.00      | \$0.00      | \$0.00       | \$5,308.95   | \$11,609.10  | \$1,060.51   | \$5,308.95   |  |                              |             |          |             |             |             |             |             |
| Environmental Operations                                            | \$3,555.39  | \$1,695.55  | \$0.00       | \$1,881.71   | \$5,745.37   | \$9,838.29   | \$7,132.65   |  |                              |             |          |             |             |             |             |             |
| Fac., Parks, Cemeteries & Forestry                                  | \$1,447.76  | \$6,188.00  | \$261.32     | \$26,434.73  | \$30,271.54  | \$63,720.75  | \$34,331.81  |  |                              |             |          |             |             |             |             |             |
| Financial & Data Services                                           | \$1,300.00  | \$0.00      | \$0.00       | \$0.00       | \$0.00       | \$0.00       | \$1,300.00   |  |                              |             |          |             |             |             |             |             |
| Fleet Operations                                                    | \$0.00      | \$0.00      | \$0.00       | \$0.00       | \$0.00       | \$532.89     | \$0.00       |  |                              |             |          |             |             |             |             |             |
| Grandview Lodge                                                     | \$0.00      | \$0.00      | \$0.00       | \$0.00       | \$0.00       | \$545.49     | \$0.00       |  |                              |             |          |             |             |             |             |             |
| Libraries                                                           | \$0.00      | \$0.00      | \$0.00       | \$0.00       | \$432.48     | \$49.06      | \$0.00       |  |                              |             |          |             |             |             |             |             |
| Planning & Development                                              | \$901.52    | \$0.00      | \$2,693.67   | -\$2,449.89  | \$0.00       | \$4,476.48   | \$1,145.30   |  |                              |             |          |             |             |             |             |             |
| Roads Operations                                                    | \$4,234.44  | \$8,672.78  | \$150,243.90 | \$302,347.00 | \$463,434.09 | \$192,438.08 | \$465,498.12 |  |                              |             |          |             |             |             |             |             |
| Total                                                               | \$41,615.17 | \$17,300.73 | \$195,287.80 | \$378,366.42 | \$568,410.80 | \$302,860.35 | \$632,570.12 |  |                              |             |          |             |             |             |             |             |