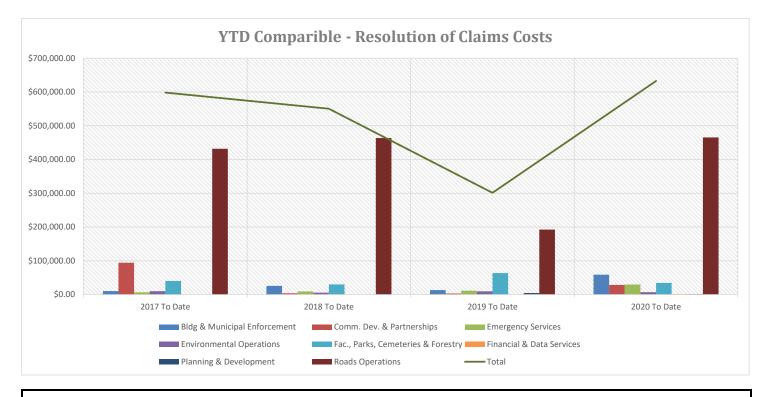

## Haldimand County

Note: It is typical for latter Quarters to show higher costs due to the timing of the claims process. More recent years are likely to not reflect the final costs of those year's claims.

**Note:** The line represents the Total overall trends of costs associated with resolution of claims. The bars represent the costs for each respective year, outlined by applicable Division the costs were associated with.

Data showing zero values have been removed from Charts

| Resolution of Claims Against Haldimand- Q3 and Q4 |        |    |  |  |  |
|---------------------------------------------------|--------|----|--|--|--|
|                                                   | Total  |    |  |  |  |
| Settled vs Denied                                 | 59     |    |  |  |  |
| Settled                                           | 57.63% | 34 |  |  |  |
| Denied                                            | 15.25% | 9  |  |  |  |
| Inactive                                          | 27.12% | 16 |  |  |  |

| Haldimand County Resolution of Claims Data Costs of Resolved Claims |             |             |              |              |              |              |              |  |                              |             |          |             |             |             |             |             |
|---------------------------------------------------------------------|-------------|-------------|--------------|--------------|--------------|--------------|--------------|--|------------------------------|-------------|----------|-------------|-------------|-------------|-------------|-------------|
|                                                                     |             |             |              |              |              |              |              |  | Dept./Division Affected      | Q1          | Q2       | Q3          | Q4          | 2018 YTD    | 2019 YTD    | 2020 YTD    |
|                                                                     |             |             |              |              |              |              |              |  | Bldg & Municipal Enforcement | \$29,710.22 | \$493.54 | \$10,178.91 | \$18,640.00 | \$25,927.65 | \$13,481.19 | \$59,022.67 |
| Comm. Dev. & Partnerships                                           | \$383.11    | \$0.00      | \$26,533.64  | \$1,634.67   | \$3,975.93   | \$3,226.81   | \$28,551.42  |  |                              |             |          |             |             |             |             |             |
| Corporate & Social Services                                         | \$0.00      | \$0.00      | \$0.00       | \$0.00       | \$17,165.11  | \$281.37     | \$0.00       |  |                              |             |          |             |             |             |             |             |
| Council & Mayor's Office                                            | \$0.00      | \$0.00      | \$541.01     | \$0.00       | \$0.00       | \$1,709.67   | \$541.01     |  |                              |             |          |             |             |             |             |             |
| Economic Dev. & Tourism                                             | \$0.00      | \$0.00      | \$0.00       | \$0.00       | \$405.00     | \$0.00       | \$0.00       |  |                              |             |          |             |             |             |             |             |
| Emergency Services                                                  | \$82.73     | \$250.86    | \$4,835.35   | \$24,569.25  | \$9,444.53   | \$11,499.76  | \$29,738.19  |  |                              |             |          |             |             |             |             |             |
| Engineering Services                                                | \$0.00      | \$0.00      | \$0.00       | \$5,308.95   | \$11,609.10  | \$1,060.51   | \$5,308.95   |  |                              |             |          |             |             |             |             |             |
| Environmental Operations                                            | \$3,555.39  | \$1,695.55  | \$0.00       | \$1,881.71   | \$5,745.37   | \$9,838.29   | \$7,132.65   |  |                              |             |          |             |             |             |             |             |
| Fac., Parks, Cemeteries & Forestry                                  | \$1,447.76  | \$6,188.00  | \$261.32     | \$26,434.73  | \$30,271.54  | \$63,720.75  | \$34,331.81  |  |                              |             |          |             |             |             |             |             |
| Financial & Data Services                                           | \$1,300.00  | \$0.00      | \$0.00       | \$0.00       | \$0.00       | \$0.00       | \$1,300.00   |  |                              |             |          |             |             |             |             |             |
| Fleet Operations                                                    | \$0.00      | \$0.00      | \$0.00       | \$0.00       | \$0.00       | \$532.89     | \$0.00       |  |                              |             |          |             |             |             |             |             |
| Grandview Lodge                                                     | \$0.00      | \$0.00      | \$0.00       | \$0.00       | \$0.00       | \$545.49     | \$0.00       |  |                              |             |          |             |             |             |             |             |
| Libraries                                                           | \$0.00      | \$0.00      | \$0.00       | \$0.00       | \$432.48     | \$49.06      | \$0.00       |  |                              |             |          |             |             |             |             |             |
| Planning & Development                                              | \$901.52    | \$0.00      | \$2,693.67   | -\$2,449.89  | \$0.00       | \$4,476.48   | \$1,145.30   |  |                              |             |          |             |             |             |             |             |
| Roads Operations                                                    | \$4,234.44  | \$8,672.78  | \$150,243.90 | \$302,347.00 | \$463,434.09 | \$192,438.08 | \$465,498.12 |  |                              |             |          |             |             |             |             |             |
| Total                                                               | \$41,615.17 | \$17,300.73 | \$195,287.80 | \$378,366.42 | \$568,410.80 | \$302,860.35 | \$632,570.12 |  |                              |             |          |             |             |             |             |             |