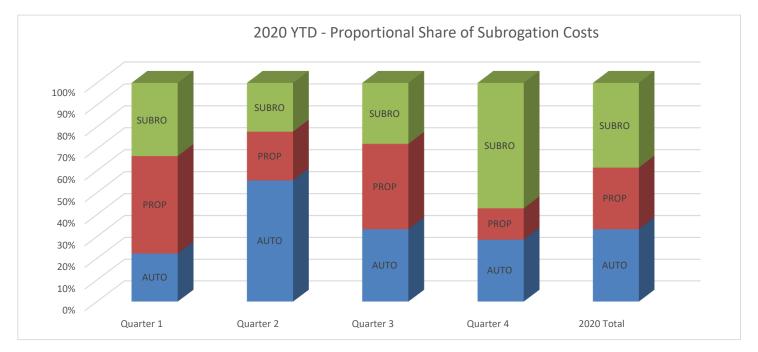

## Haldimand County

| Paid vs Recovered     |           |           |           |           |            |  |  |  |  |  |
|-----------------------|-----------|-----------|-----------|-----------|------------|--|--|--|--|--|
| Туре                  | Quarter 1 | Quarter 2 | Quarter 3 | Quarter 4 | 2020 Total |  |  |  |  |  |
| Total Payments        | \$1,140   | \$15,522  | \$22,081  | \$23,765  | \$62,507   |  |  |  |  |  |
| Total Costs Recovered | \$1,868   | \$7,239   | \$10,146  | \$8,390   | \$27,642   |  |  |  |  |  |