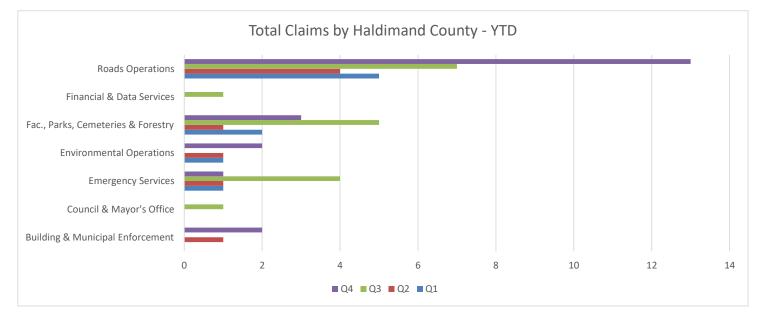

|                                    | Claims by Haldimand County |    |    |    |          |          |          |  |  |  |  |
|------------------------------------|----------------------------|----|----|----|----------|----------|----------|--|--|--|--|
| Dept./Division                     | Q1                         | Q2 | Q3 | Q4 | 2018 YTD | 2019 YTD | 2020 YTD |  |  |  |  |
| Building & Municipal Enforcement   | 0                          | 1  | 0  | 2  | 3        | 2        | 3        |  |  |  |  |
| Comm. Dev. & Partnerships          | 0                          | 0  | 0  | 0  | 2        | 1        | 0        |  |  |  |  |
| Corporate & Social Services        | 0                          | 0  | 0  | 0  | 1        | 0        | 0        |  |  |  |  |
| Council & Mayor's Office           | 0                          | 0  | 1  | 0  | 0        | 1        | 1        |  |  |  |  |
| Economic Dev. & Tourism            | 0                          | 0  | 0  | 0  | 0        | 0        | 0        |  |  |  |  |
| Emergency Services                 | 1                          | 1  | 4  | 1  | 23       | 21       | 7        |  |  |  |  |
| Engineering Services               | 0                          | 0  | 0  | 0  | 2        | 4        | 0        |  |  |  |  |
| Environmental Operations           | 1                          | 1  | 0  | 2  | 6        | 10       | 4        |  |  |  |  |
| Fac., Parks, Cemeteries & Forestry | 2                          | 1  | 5  | 3  | 29       | 20       | 11       |  |  |  |  |
| Financial & Data Services          | 0                          | 0  | 1  | 0  | 0        | 1        | 1        |  |  |  |  |
| Fleet Operations                   | 0                          | 0  | 0  | 0  | 1        | 1        | 0        |  |  |  |  |
| Grandview Lodge                    | 0                          | 0  | 0  | 0  | 0        | 2        | 0        |  |  |  |  |
| Libraries                          | 0                          | 0  | 0  | 0  | 5        | 1        | 0        |  |  |  |  |
| Roads Operations                   | 5                          | 4  | 7  | 13 | 50       | 46       | 29       |  |  |  |  |
| Not County Jurisdiction/Other*     | 0                          | 0  | 0  | 0  | 0        | 0        | 0        |  |  |  |  |
| Total                              | 9                          | 8  | 18 | 21 | 122      | 110      | 56       |  |  |  |  |