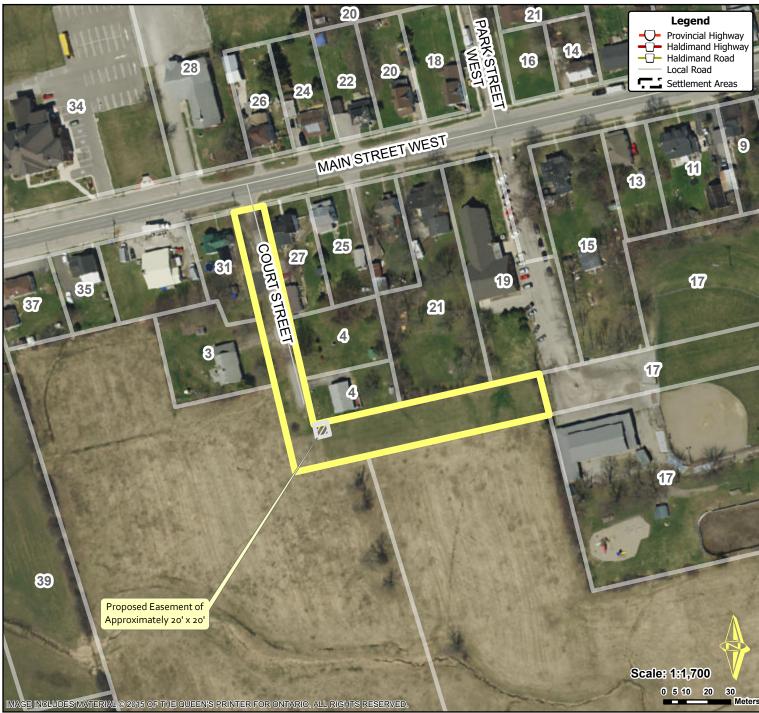

## **KWIC Internet Easement**

PREPARED BY HALDIMAND COUNTY PLANNING & ECONOMIC DEVELOPMENT DEPARTMENT, GIS & GRAPHICS SECTION. Mar 2021

Haldimand County

Location:

COURT STREET AND KENT STREET UNOPENED ROAD GEOGRAPHIC TOWNSHIP OF WALPOLE WARD 1