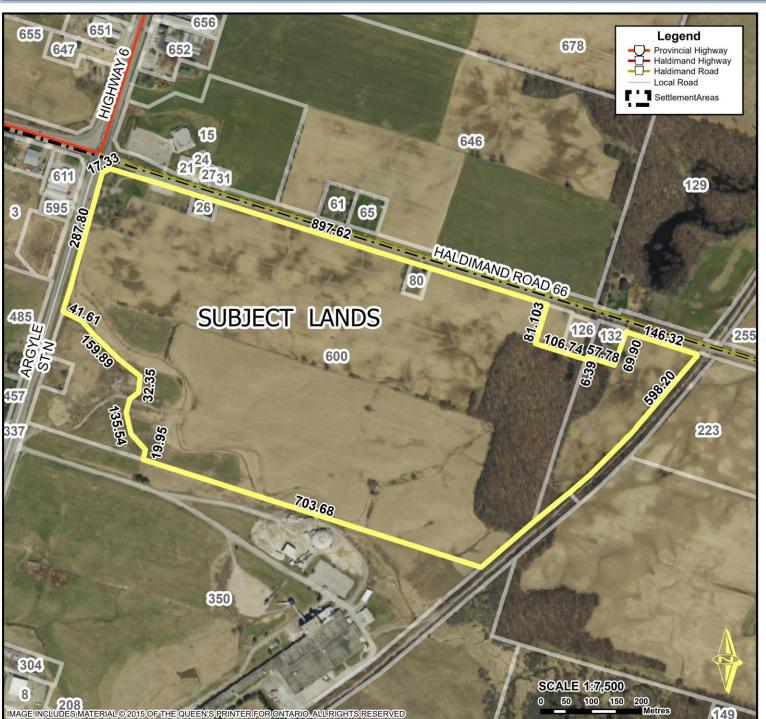

# Location Map FILE # PLOP-HA-2019-059, PLZ-HA-2019-060 & PL28T-2019-061 APPLICANT: Gateway Commercial (Caledonia) Ltd & McClung Properties Ltd

PDD-27-2020, Attachment 1

#### Location:

600 ARGYLE ST N, 80 HALDIMAND RD 66 URBAN AREA OF CALEDONIA, WARD 3 Legal Description:

SEN RANGE 1 EPR W PT LOTS 8 AND 9 & RP 18R7464 PT 2, SEN RANGE 1 EPR W HALF PT LOT 8, SEN RANGE 1 EPR E HALF PT LOTS 8 & 9 RP 18R6879 PT 1

Property Assessment Number:

2810 152 005 10100 0000, 2810 152 005 01100 0000, 2810 152 005 01000 0000 & 2810 152 005 10110 0000

#### Size:

Approximately 132.56 Acres