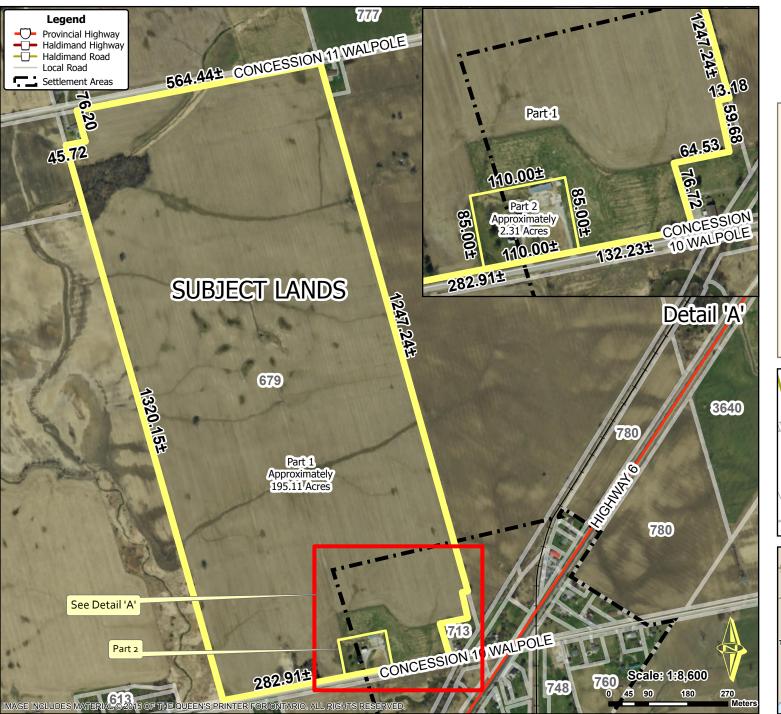

## Location:

679 CONCESSION 10 WALPOLE GEOGRAPHIC TOWNSHIP OF WALPOLE WARD 1

Legal Description:

WAL CON 11 PT LOT 9

Property Assessment Number:

2810 332 007 06200 0000

Size:

197.42 Acres

Zoning:

A (Agricultural)

HALDIMAND COUNTY, IT'S EMPLOYEES, OFFICERS AND AGENTS ARE NOT RESPONSIBLE FOR ANY ERRORS, OMISSIONS OR INACCURACIES WHETHER DUE TO THEIR OWN NEGLIGENCE OR OTHERWISE. DO NOT USE FOR OPERATING MAP OR DESIGN PURPOSES. ALL INFORMATION TO BE VERIFIED.