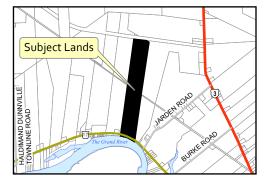

## Location Map FILE #PLZ-HA-2020-162 APPLICANT: Hoover

662,00 Legend Part 1 Provincial Highway Haldimand Highway 66.59 - Haldimand Road Local Road Settlement Areas Part 2 Approximately 1.89 Acres 140.85 178.19 416 HALDIMAND ROAD 17 7784 Detail 'A' 298.75 SUBJECT LANDS 840.06 564 662.00 416 408 400 Part 1 See Detail 'A' JARDENROAD Approximately 108.11 Acres 498 448 178.19 HALDIMAND ROAD 17 376 Scale: 1:10,000 0 50 100 200 THE QUEEN'S PRINTER FOR ONTARIO, ALL RIGHTS RESERVED.

## Location:

416 HALDIMAND ROAD 17
GEOGRAPHIC TOWNSHIP OF CANBOROUGH
WARD 6

Legal Description:

**CAN TRACT DOCHSTADER PT LOT 5** 

Property Assessment Number:

2810 022 002 15700 0000

Size:

110 Acres

Zoning:

A (Agricultural)

HALDIMAND COUNTY, IT'S EMPLOYEES, OFFICERS AND AGENTS ARE NOT RESPONSIBLE FOR ANY ERRORS, OMISSIONS OR INACCURACIES WHETHER DUE TO THEIR OWN NEGLIGENCE OR OTHERWISE. DO NOT USE FOR OPERATING MAP OR DESIGN PURPOSES. ALL INFORMATION TO BE VERIFIED.