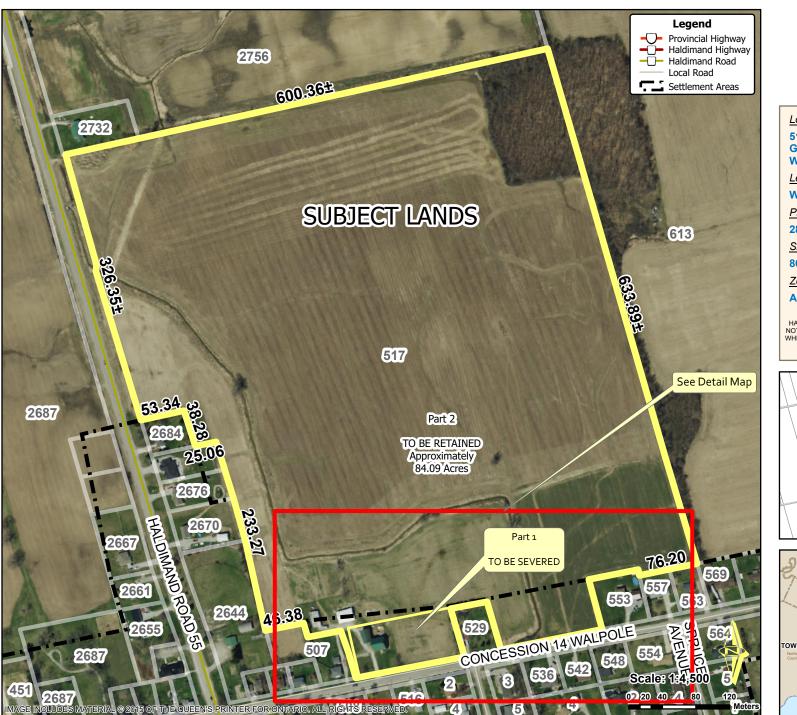

## Location Map FILE #PLZ-HA-2020-157 APPLICANT: McCutcheon

PDD-01-2021, Attachment 3

Location:

517 CONCESSION 14 WALPOLE GEOGRAPHIC TOWNSHIP OF WALPOLE WARD 1

Legal Description:

WALPOLE CON 15 PT LOT 7

Property Assessment Number:

2810 332 006 11400 0000

Size:

86.0 Acres

Zoning:

A (Agricultural)

HALDIMAND COUNTY, IT'S EMPLOYEES, OFFICERS AND AGENTS ARE NOT RESPONSIBLE FOR ANY ERRORS, OMISSIONS OR INACCURACIES WHETHER DUE TO THEIR OWN NEGLIGENCE OR OTHERWISE. DO NOT USE FOR OPERATING MAP OR DESIGN PURPOSES. ALL INFORMATION TO BE VERIFIED.