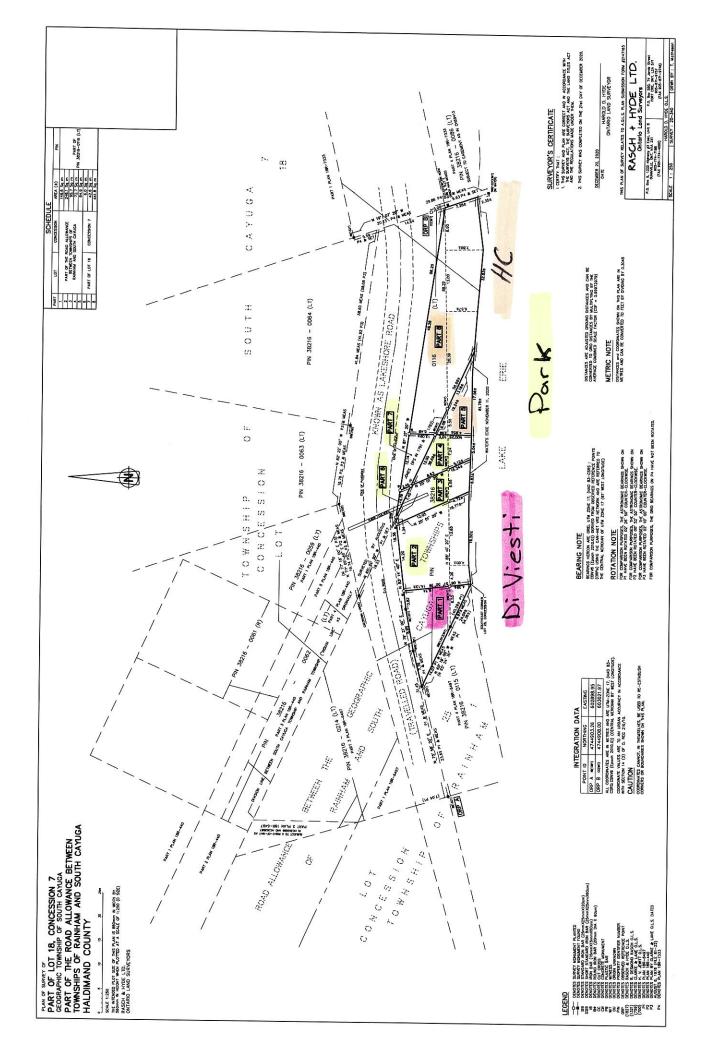

RE: OPINION OF VALUE

Waterfront Parcels of Land East of 2411 Lakeshore Road, Dunnville

The subject property is outlined on the survey (dated Dec 22, 2020) attached indicating PARTS 1-8. It appears that the subject property is under the jurisdiction of the conservation authority and cannot be built on. It has minimal value in regards to real estate value to any neighboring property with its limited uses.

Utilizing the Comparative Market Approach along with local market knowledge and the fact that the property can not be built on, my opinion of Value would be that the vacant land that Di Viesti is purchasing (PART 1) would be worth approximately \$5,000 - \$7,000 as it only adds minimal value to any adjoining property / ownership.

Utilizing the Comparative Market Approach along with local market knowledge and the fact that the property can not be built on, my opinion of Value would be that the vacant land that Park is purchasing (PARTS 2,3,4,6,7) would be worth approximately \$9,000 - \$11,000 as it only adds minimal value to any adjoining property / ownership.

The corporation of Haldimand County will be retaining PARTS 5 & 8. – no value provided.

"Market Value is defined as the highest price estimated in terms of money which the property would bring if exposed for sale in the open market, by a willing seller allowing a reasonable time to find a willing buyer, with neither the buyer or vendor acting under compulsion, both having full knowledge of all uses and purposes to which the property is adapted and for which it is capable of being used and both exercising intelligent judgement."