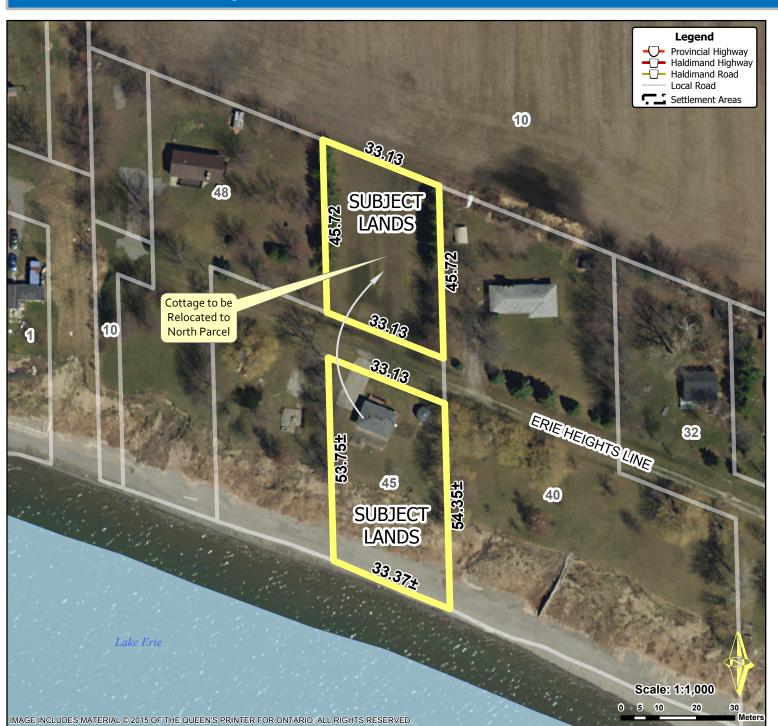

# Location Map FILE #PLZ-HA-2020-116 APPLICANT: Parker & Overholt

PDD-31-2020, Attachment 1

Haldimand County

#### Location:

45 ERIE HEIGHTS LINE GEOGRAPHIC TOWNSHIP OF SHERBROOKE WARD 5

## Legal Description:

**SHB CON BF PT LOT 14** 

## Property Assessment Number:

2810 025 002 11105 0000 & 2810 025 002 10900 0000

## Size:

0.74 Acres