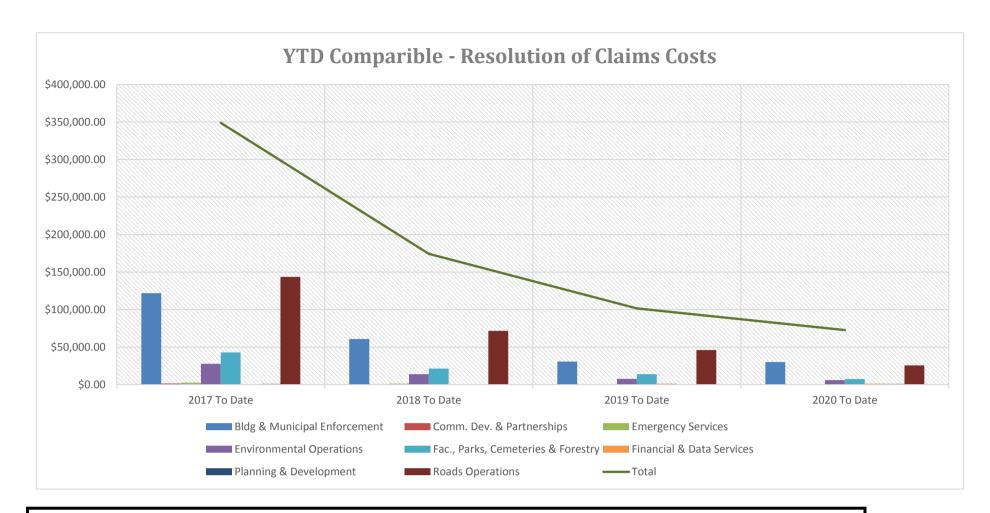

## **Haldimand County**

| Resolution of Claims Data  Costs of Resolved Claims |             |             |              |              |              |             |  |
|-----------------------------------------------------|-------------|-------------|--------------|--------------|--------------|-------------|--|
|                                                     |             |             |              |              |              |             |  |
| Bldg & Municipal Enforcement                        | \$29,710.22 | \$493.54    | \$121,802.12 | \$60,901.06  | \$30,697.30  | \$30,203.76 |  |
| Comm. Dev. & Partnerships                           | \$383.11    | \$0.00      | \$1,532.44   | \$766.22     | \$383.11     | \$383.11    |  |
| Corporate & Social Services                         | \$0.00      | \$0.00      | \$0.00       | \$0.00       | \$0.00       | \$0.00      |  |
| Council & Mayor's Office                            | \$0.00      | \$0.00      | \$0.00       | \$0.00       | \$0.00       | \$0.00      |  |
| Economic Dev. & Tourism                             | \$0.00      | \$0.00      | \$0.00       | \$0.00       | \$0.00       | \$0.00      |  |
| Emergency Services                                  | \$256.54    | \$250.86    | \$2,531.32   | \$1,265.66   | \$758.26     | \$507.40    |  |
| Engineering Services                                | \$0.00      | \$0.00      | \$0.00       | \$0.00       | \$0.00       | \$0.00      |  |
| Environmental Operations                            | \$4,384.38  | \$1,695.55  | \$27,710.82  | \$13,855.41  | \$7,775.48   | \$6,079.93  |  |
| Fac., Parks, Cemeteries & Forestry                  | \$1,447.76  | \$6,188.00  | \$42,919.04  | \$21,459.52  | \$13,823.76  | \$7,635.76  |  |
| Financial & Data Services                           | \$1,300.00  | \$0.00      | \$0.00       | \$0.00       | \$1,300.00   | \$1,300.00  |  |
| Fleet Operations                                    | \$0.00      | \$0.00      | \$0.00       | \$0.00       | \$0.00       | \$0.00      |  |
| Grandview Lodge                                     | \$0.00      | \$0.00      | \$0.00       | \$0.00       | \$0.00       | \$0.00      |  |
| Libraries                                           | \$0.00      | \$0.00      | \$0.00       | \$0.00       | \$0.00       | \$0.00      |  |
| Planning & Development                              | \$901.52    | \$0.00      | \$901.52     | \$0.00       | \$0.00       | \$901.52    |  |
| Roads Operations                                    | \$5,374.15  | \$20,336.85 | \$143,517.70 | \$71,758.85  | \$46,047.85  | \$25,711.00 |  |
| Total                                               | \$43,757.68 | \$28,964.80 | \$348,819.52 | \$174,409.76 | \$101,687.28 | \$72,722.48 |  |

**Note**: It is typical for latter Quarters to show higher costs due to the timing of the claims process. More recent years are likely to not reflect the final costs of those year's claims.

**Note:** The line represents the Total overall trends of costs associated with resolution of claims. The bars represent the costs for each respective year, outlined by applicable Division the costs were associated with.

Data showing zero values have been removed from Charts

| Resolution of Claims Against Haldimand- Q1 and Q2 |        |       |  |  |  |
|---------------------------------------------------|--------|-------|--|--|--|
|                                                   |        | Total |  |  |  |
| Settled vs Denied                                 | 17     |       |  |  |  |
| Settled                                           | 29.41% | 5     |  |  |  |
| Denied                                            | 70.59% | 12    |  |  |  |
| Inactive                                          | 0.00%  | 0     |  |  |  |