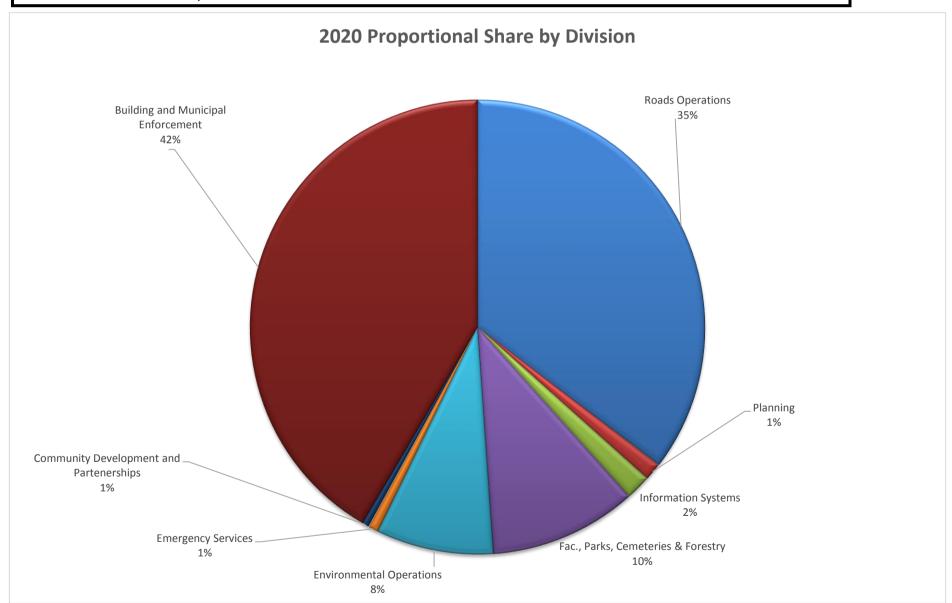

## **Haldimand County**

| Resolution of Claims Data  Costs of Resolved Claims |             |             |              |              |              |             |  |
|-----------------------------------------------------|-------------|-------------|--------------|--------------|--------------|-------------|--|
|                                                     |             |             |              |              |              |             |  |
| Bldg & Municipal Enforcement                        | \$29,710.22 | \$493.54    | \$121,802.12 | \$60,901.06  | \$30,697.30  | \$30,203.76 |  |
| Comm. Dev. & Partnerships                           | \$383.11    | \$0.00      | \$1,532.44   | \$766.22     | \$383.11     | \$383.11    |  |
| Corporate & Social Services                         | \$0.00      | \$0.00      | \$0.00       | \$0.00       | \$0.00       | \$0.00      |  |
| Council & Mayor's Office                            | \$0.00      | \$0.00      | \$0.00       | \$0.00       | \$0.00       | \$0.00      |  |
| Economic Dev. & Tourism                             | \$0.00      | \$0.00      | \$0.00       | \$0.00       | \$0.00       | \$0.00      |  |
| Emergency Services                                  | \$256.54    | \$250.86    | \$2,531.32   | \$1,265.66   | \$758.26     | \$507.40    |  |
| Engineering Services                                | \$0.00      | \$0.00      | \$0.00       | \$0.00       | \$0.00       | \$0.00      |  |
| Environmental Operations                            | \$4,384.38  | \$1,695.55  | \$27,710.82  | \$13,855.41  | \$7,775.48   | \$6,079.93  |  |
| Fac., Parks, Cemeteries & Forestry                  | \$1,447.76  | \$6,188.00  | \$42,919.04  | \$21,459.52  | \$13,823.76  | \$7,635.76  |  |
| Financial & Data Services                           | \$1,300.00  | \$0.00      | \$0.00       | \$0.00       | \$1,300.00   | \$1,300.00  |  |
| Fleet Operations                                    | \$0.00      | \$0.00      | \$0.00       | \$0.00       | \$0.00       | \$0.00      |  |
| Grandview Lodge                                     | \$0.00      | \$0.00      | \$0.00       | \$0.00       | \$0.00       | \$0.00      |  |
| Libraries                                           | \$0.00      | \$0.00      | \$0.00       | \$0.00       | \$0.00       | \$0.00      |  |
| Planning & Development                              | \$901.52    | \$0.00      | \$901.52     | \$0.00       | \$0.00       | \$901.52    |  |
| Roads Operations                                    | \$5,374.15  | \$20,336.85 | \$143,517.70 | \$71,758.85  | \$46,047.85  | \$25,711.00 |  |
| Total                                               | \$43,757.68 | \$28,964.80 | \$348,819.52 | \$174,409.76 | \$101,687.28 | \$72,722.48 |  |