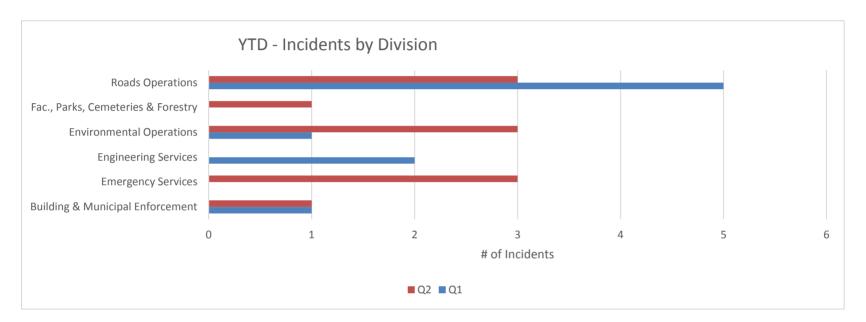

| Haldimand County  2020 Insurance Loss Experience - Total Number of Claims |   |    |    |    |    |    |
|---------------------------------------------------------------------------|---|----|----|----|----|----|
|                                                                           |   |    |    |    |    |    |
| Building & Municipal Enforcement                                          | 0 | 1  | 0  | 0  | 0  | 1  |
| Comm. Dev. & Partnerships                                                 | 0 | 0  | 0  | 1  | 0  | 0  |
| Corporate & Social Services                                               | 0 | 0  | 0  | 1  | 0  | 0  |
| Council & Mayor's Office                                                  | 1 | 0  | 1  | 0  | 1  | 1  |
| Economic Dev. & Tourism                                                   | 0 | 0  | 0  | 0  | 0  | 0  |
| Emergency Services                                                        | 0 | 0  | 0  | 0  | 2  | 0  |
| Engineering Services                                                      | 0 | 0  | 0  | 2  | 0  | 0  |
| Environmental Operations                                                  | 1 | 0  | 2  | 0  | 3  | 1  |
| Fac., Parks, Cemeteries & Forestry                                        | 1 | 2  | 1  | 1  | 7  | 3  |
| Financial & Data Services                                                 | 0 | 0  | 0  | 0  | 0  | 0  |
| Fleet Operations                                                          | 0 | 0  | 0  | 1  | 0  | 0  |
| Grandview Lodge                                                           | 0 | 0  | 0  | 0  | 0  | 0  |
| Libraries                                                                 | 0 | 0  | 0  | 0  | 0  | 0  |
| Roads Operations                                                          | 4 | 4  | 6  | 17 | 6  | 8  |
| Not County Jurisdiction/Other*                                            | 1 | 4  | 0  | 0  | 0  | 5  |
| Total                                                                     | 8 | 11 | 10 | 23 | 19 | 19 |