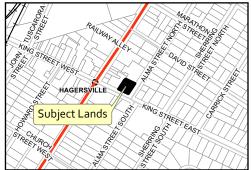

# **Location Map: 19-21 King Street East**



EDT-09-2020, Attachment 1



## Location:

19-21 KING STREET EAST **URBAN AREA OF HAGERSVILLE** WARD 4

## Legal Description:

PLAN 905 BLK 33 LOT 14 PT LOTS 1 AND 13 RP 18R2290 PART 1 RP 18R2815 PART 3

# Property Assessment Number:

2810 154 004 12600 0000

# Size:

0.28 Acres

# Zoning:

## **CG** (General Commercial)

HALDIMAND COUNTY, IT'S EMPLOYEES, OFFICERS AND AGENTS ARE NOT RESPONSIBLE FOR ANY ERRORS, OMISSIONS OR INACCURACIES WHETHER DUE TO THEIR OWN NEGLIGENCE OR OTHERWISE. DO NOT USE FOR OPERATING MAP OR DESIGN PURPOSES.

ALL INFORMATION TO BE VERIFIED.