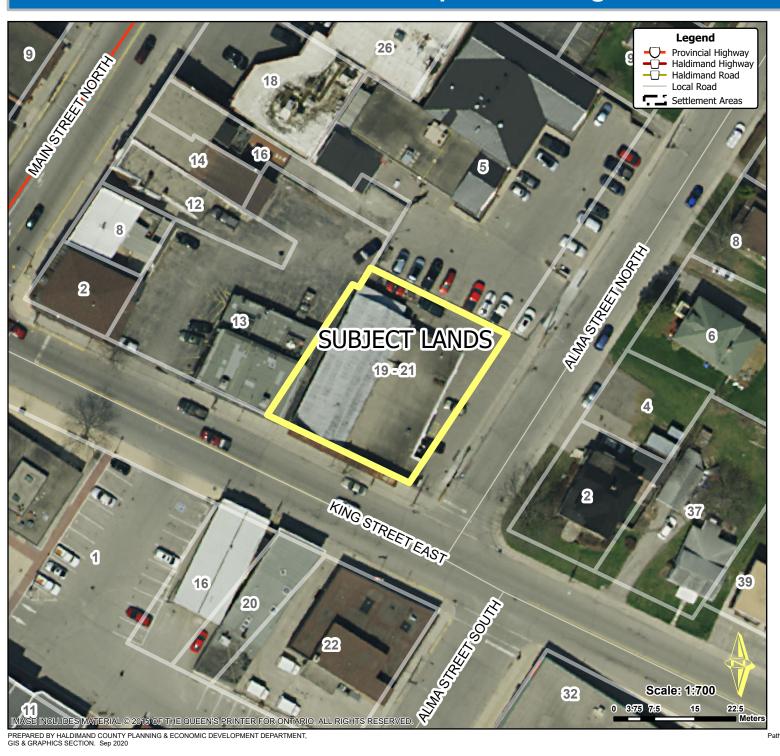

# **Location Map: 19-21 King Street East**

EDT-09-2020, Attachment 1

## Location:

19-21 KING STREET EAST **URBAN AREA OF HAGERSVILLE** WARD 4

## Legal Description:

PLAN 905 BLK 33 LOT 14 PT LOTS 1 AND 13 RP 18R2290 PART 1 RP 18R2815 PART 3

# Size:

0.28 Acres