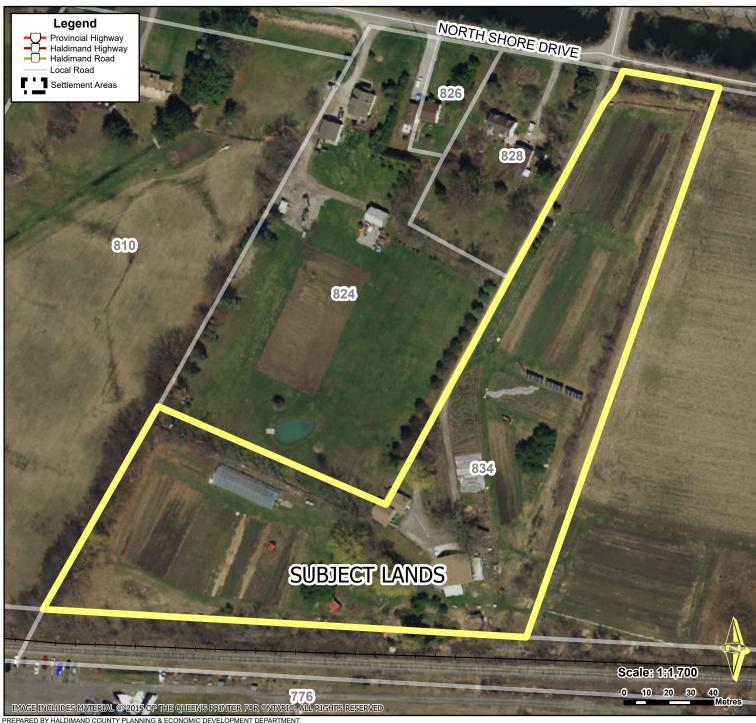

## **Location Map: 834 North Shore Drive**

## Location:

834 NORTH SHORE DRIVE URBAN AREA OF DUNNVILLE WARD 6

## Legal Description:

MLT RANGE 1 GR PT LOT 8 RP 18R4205 PART 1

Property Assessment Number:

2810 023 002 14900 0000

<u>Size:</u>

6.23 Acres

Zoning:

A (Agricultural)