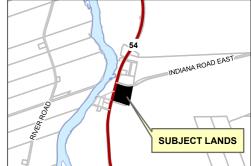

### Location:

10 & 400 HALDIMAND HWY 54, CLOSED PORTIONS OF COLBORNE, WINNIET, HEPBURN, AND WINNIETT STREET **GEOGRAPHIC TOWNSHIP OF SENECA, Ward 4** 

SEN PLAN 217 LOTS 56 TO 58 RP 18R2154 PARTS 1 & 2 SEN PLAN 217 LOTS 56 TO 58 PLAN 217 LOTS 44 TO 52 60 TO 64 77 TO 84 89 TO 98 RP 18R7191 PARTS 1 TO 4