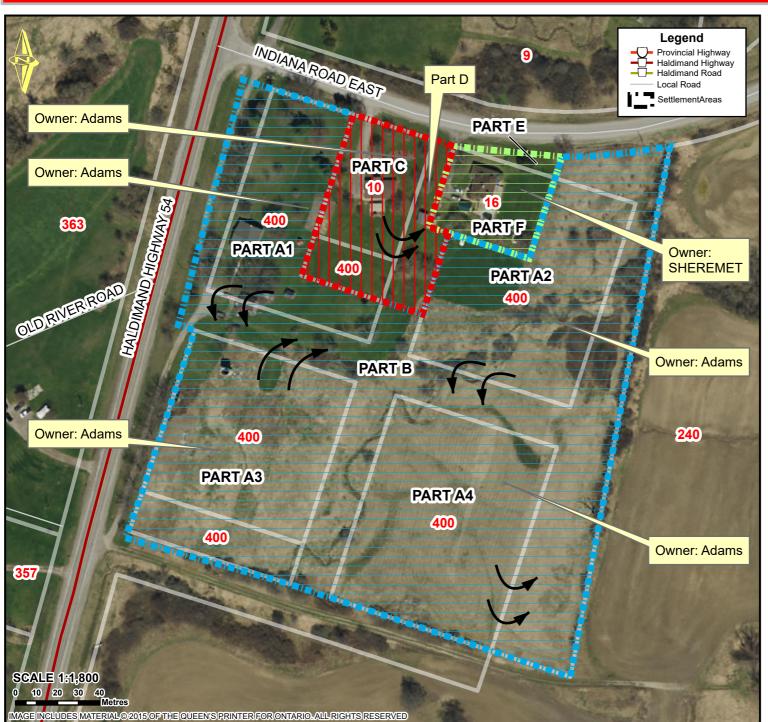

### Location:

10 & 400 HALDIMAND HWY 54, CLOSED PORTIONS OF COLBORNE, WINNIET, HEPBURN, AND WINNIETT STREET **GEOGRAPHIC TOWNSHIP OF SENECA, Ward 4** 

SEN PLAN 217 LOTS 56 TO 58 RP 18R2154 PARTS 1 & 2 SEN PLAN 217 LOTS 56 TO 58 PLAN 217 LOTS 44 TO 52 60 TO 64 77 TO 84 89 TO 98 RP 18R7191 PARTS 1 TO 4

# Property Assessment Number:

2810 152 002 06150 00000 & 2810 152 002 06100 0000

0.60 Acres, Approximately 6.45 Acres, Approximately 3.50 Acres, & Approximately 0.30 Acres