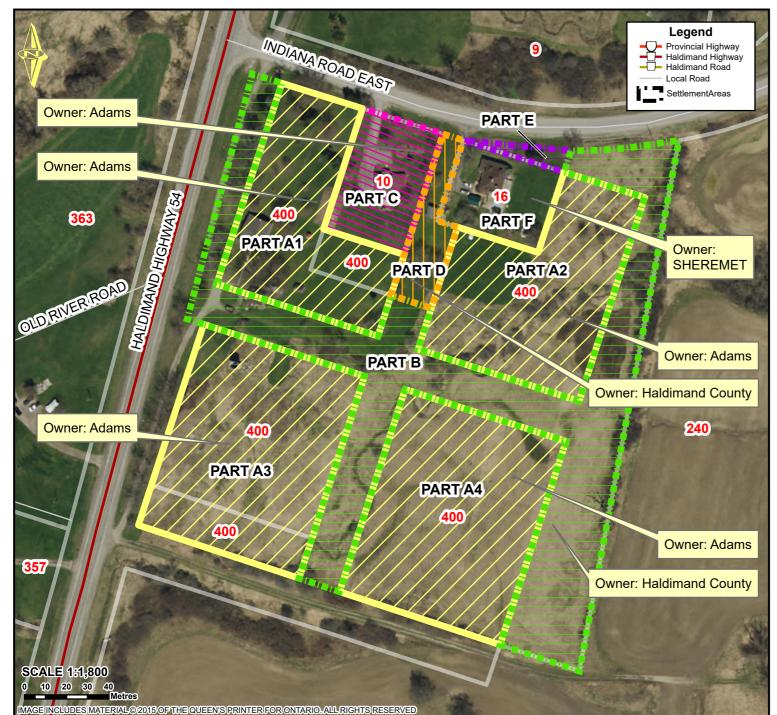

# **Closed Roads In Cayuga: Current Ownership**

### Location:

10 & 400 HALDIMAND HWY 54, CLOSED PORTIONS OF COLBORNE, WINNIET, HEPBURN, AND WINNIETT STREET **GEOGRAPHIC TOWNSHIP OF SENECA, Ward 4** 

SEN PLAN 217 LOTS 56 TO 58 RP 18R2154 PARTS 1 & 2 SEN PLAN 217 LOTS 56 TO 58 PLAN 217 LOTS 44 TO 52 60 TO 64 77 TO 84 89 TO 98 RP 18R7191 PARTS 1 TO 4

# Property Assessment Number:

2810 152 002 06150 00000 & 2810 152 002 06100 0000

0.60 Acres, Approximately 6.45 Acres, Approximately 3.50 Acres, & Approximately 0.30 Acres