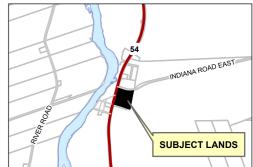

### Location:

10 & 400 HALDIMAND HWY 54, CLOSED PORTIONS OF COLBORNE, WINNIET, HEPBURN, AND WINNIETT STREET **GEOGRAPHIC TOWNSHIP OF SENECA, Ward 4** 

SEN PLAN 217 LOTS 56 TO 58 RP 18R2154 PARTS 1 & 2 SEN PLAN 217 LOTS 56 TO 58 PLAN 217 LOTS 44 TO 52 60 TO 64 77 TO 84 89 TO 98 RP 18R7191 PARTS 1 TO 4