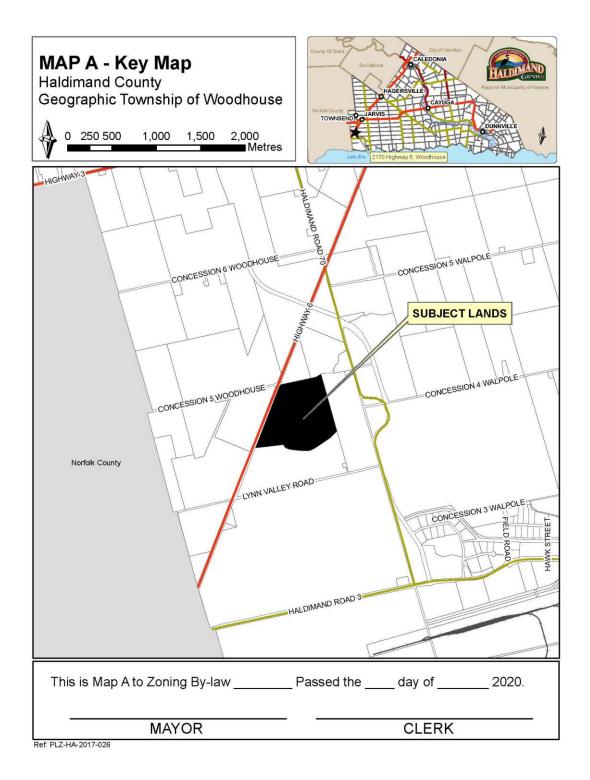

## NOW THEREFORE, the Council of The Corporation of Haldimand County enacts as follows:

- 1. **THAT** this by-law shall apply to the lands described as Concession 4, Part Lot 22, 23, 24, Geographic Township of Woodhouse, now in Haldimand County, and being shown as the "Subject Lands" on Maps 'A' and 'B' attached hereto to form a part of this by-law.
- 2. **THAT** Schedule "A2" to Zoning By-law NE 1-2000 of the City of Nanticoke, as amended, is hereby further amended by rezoning the "Subject Lands" shown on Maps 'A' and 'B' attached hereto, as having reference to subsection MP.2.
- 3. **THAT** the following subsection shall be added to Section 7.3.7 (Special Provisions for Permitted Uses) of said By-law NE 1-2000:

## PURPOSE AND EFFECT OF BY-LAW NO. HC/20

This by-law affects in the rural area of the west end of the County. The lands are described as Concession 4, Part Lot 22, 23, 24, Geographic Township of Woodhouse, now in Haldimand County.