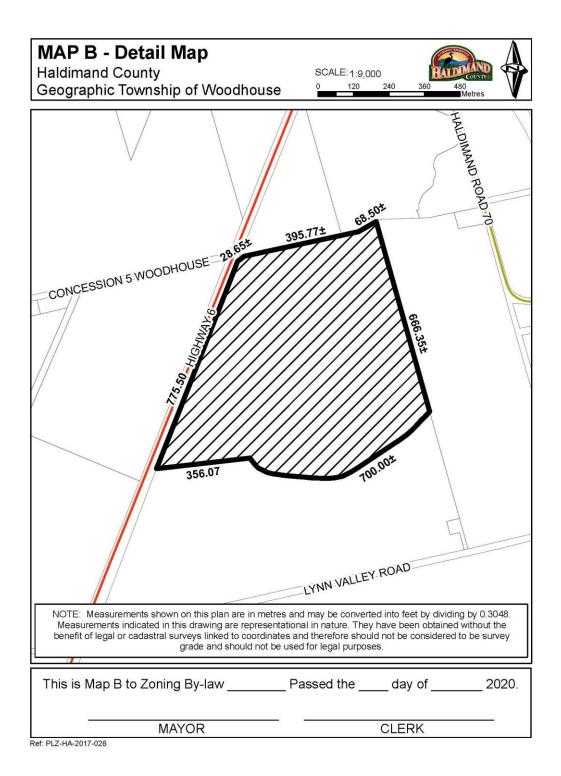

## NOW THEREFORE, the Council of The Corporation of Haldimand County enacts as follows:

- 1. **THAT** this by-law shall apply to the lands described as Concession 4, Part Lot 22, 23, 24, Geographic Township of Woodhouse, now in Haldimand County, and being shown as the "Subject Lands" on Maps 'A' and 'B' attached hereto to form a part of this by-law.
- 2. **THAT** Schedule "A2" to Zoning By-law NE 1-2000 of the City of Nanticoke, as amended, is hereby further amended by rezoning the "Subject Lands" shown on Maps 'A' and 'B' attached hereto, as having reference to subsection MP.2.
- 3. **THAT** the following subsection shall be added to Section 7.3.7 (Special Provisions for Permitted Uses) of said By-law NE 1-2000:

## PURPOSE AND EFFECT OF BY-LAW NO. HC/20

This by-law affects in the rural area of the west end of the County. The lands are described as Concession 4, Part Lot 22, 23, 24, Geographic Township of Woodhouse, now in Haldimand County.