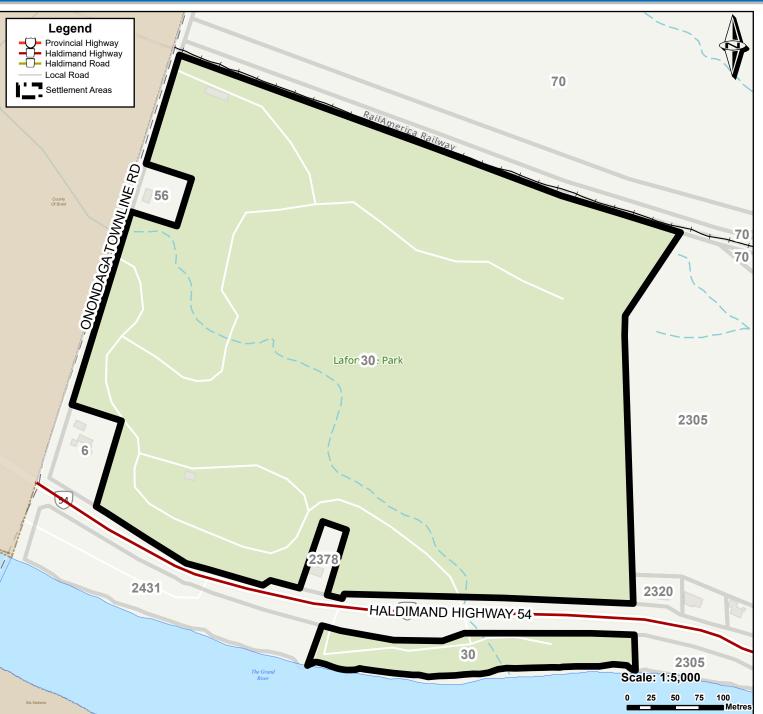

# **LaFortune Park Location Map**

CDP-06-2020, Attachment 2

#### Location:

30 ONONDAGA TOWNLINE GEOGRAPHIC TOWNSHIP OF SENECA WARD 3

## Legal Description:

SEN RIVER RANGE PT LOT 38 PT LOTS 39 TO 41 RP 18R4350 PARTS 2 TO 7 & 9

Property Assessment Number:

2810 152 005 20100 0000

### Size:

104.12 Acres

#### Zoning:

## **OST (Open Space - Tent and Trailer)**

HALDIMAND COUNTY, IT'S EMPLOYEES, OFFICERS AND AGENTS ARE NOT RESPONSIBLE FOR ANY ERRORS, OMINISSIONS OR INACCURACIES WHETHER DUE TO THEIR OWN NEGLIGENCE OR OTHERWISE. DO NOT USE FOR OPERATING MAP OR DESIGN PURPOSES. ALL INFORMATION TO BE VERIFIED.