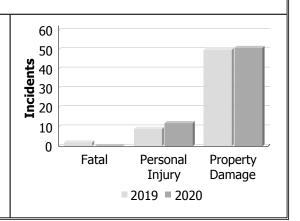

### **Motor Vehicle Collisions by Type**

| Incidents       |      | Marc | ch      | Year | ear to Date - March |        |  |  |
|-----------------|------|------|---------|------|---------------------|--------|--|--|
|                 | 2019 | 2020 | %       | 2019 | 2020                | %      |  |  |
|                 |      |      | Change  |      |                     | Change |  |  |
| Fatal           | 2    | 0    | -100.0% | 2    | 2                   | 0.0%   |  |  |
| Personal Injury | 9    | 12   | 33.3%   | 33   | 39                  | 18.2%  |  |  |
| Property Damage | 50   | 51   | 2.0%    | 153  | 149                 | -2.6%  |  |  |
| Total           | 61   | 63   | 3.3%    | 188  | 190                 | 1.1%   |  |  |