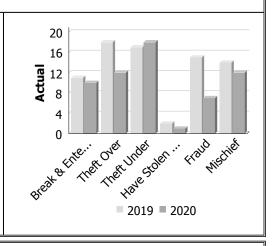

#### **Property Crime**

| Actual            | March |      |        | Year to Date - March |      |         |  |
|-------------------|-------|------|--------|----------------------|------|---------|--|
|                   | 2019  | 2020 | %      | 2019                 | 2020 | %       |  |
|                   |       |      | Change |                      |      | Change  |  |
| Arson             | 0     | 0    | 1      | 1                    | 0    | -100.0% |  |
| Break & Enter     | 11    | 10   | -9.1%  | 22                   | 28   | 27.3%   |  |
| Theft Over        | 18    | 12   | -33.3% | 51                   | 44   | -13.7%  |  |
| Theft Under       | 17    | 18   | 5.9%   | 70                   | 65   | -7.1%   |  |
| Have Stolen Goods | 2     | 1    | -50.0% | 6                    | 4    | -33.3%  |  |
| Fraud             | 15    | 7    | -53.3% | 36                   | 31   | -13.9%  |  |
| Mischief          | 14    | 12   | -14.3% | 39                   | 36   | -7.7%   |  |
| Total             | 77    | 60   | -22.1% | 225                  | 208  | -7.6%   |  |