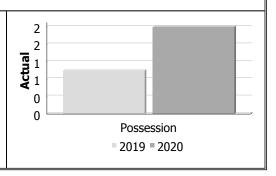

#### **Drug Crime**

| Actual                        | March |      |             | Year | Year to Date - March |             |  |
|-------------------------------|-------|------|-------------|------|----------------------|-------------|--|
|                               | 2019  | 2020 | %<br>Change | 2019 | 2020                 | %<br>Change |  |
| Possession                    | 1     | 2    | 100.0%      | 2    | 3                    | 50.0%       |  |
| Trafficking                   | 0     | 0    | -           | 0    | 2                    |             |  |
| Importation and<br>Production | 0     | 0    |             | 0    | 0                    |             |  |
| Total                         | 1     | 2    | 100.0%      | 2    | 5                    | 150.0%      |  |