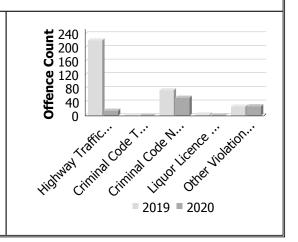

| Offence Count                 | February |      |             | Y    | ear to Date -<br>February |             |  |
|-------------------------------|----------|------|-------------|------|---------------------------|-------------|--|
|                               | 2019     | 2020 | %<br>Change | 2019 | 2020                      | %<br>Change |  |
| Highway Traffic Act           | 221      | 15   | -93.2%      | 416  | 102                       | -75.5%      |  |
| Criminal Code Traffic         | 9        | 9    | 0%          | 29   | 20                        | -31.0%      |  |
| Criminal Code Non-<br>Traffic | 66       | 44   | -33.3%      | 203  | 127                       | -37.4%      |  |
| Liquor Licence Act            | 4        | 1    | -75.0%      | 8    | 3                         | -62.5%      |  |
| Other Violations              | 27       | 28   | 3.7%        | 58   | 59                        | 1.7%        |  |
| All Violations                | 327      | 97   | -70.3%      | 714  | 311                       | -56.4%      |  |