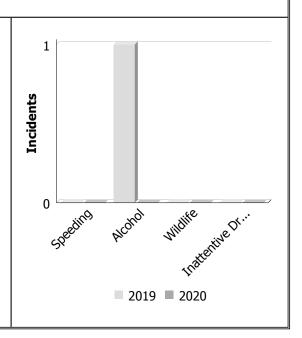

## Police Services Board Report for Haldimand County

Collision Reporting System March - 2020

| Incidents                                   | March | )    |             | Year   | Year to Date - March |             |  |  |
|---------------------------------------------|-------|------|-------------|--------|----------------------|-------------|--|--|
|                                             | 2019  | 2020 | %<br>Change | 2019   | 2020                 | %<br>Change |  |  |
| Speeding as a contributing factor           | 0     | 0    | 0           | 0      | 0                    | 0           |  |  |
| Where alcohol is involved                   | 1     | 0    | -100.00%    | 1      | 1                    | 0.00%       |  |  |
| Wildlife as a contributing factor           | 0     | 0    | 0           | 0      | 0                    | 0           |  |  |
| Inattentive driver as a contributing factor | 0     | 0    | 0           | 0      | 0                    | 0           |  |  |
| Persons Killed                              | March | )    |             | Year t | o Date               | - March     |  |  |
|                                             | 2019  | 2020 | %<br>Change | 2019   | 2020                 | %<br>Change |  |  |
| Seatbelt as a contributing factor           | 0     | 0    | 0           | 0      | 2                    | 0           |  |  |