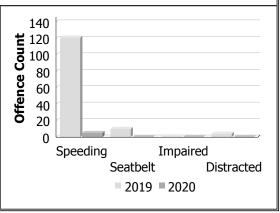

#### **Traffic Related Charges**

| Offence Count | February |      |             | Year to Date -<br>February |      |             |
|---------------|----------|------|-------------|----------------------------|------|-------------|
|               | 2019     | 2020 | %<br>Change | 2019                       | 2020 | %<br>Change |
| Speeding      | 121      | 5    | -95.9%      | 211                        | 45   | -78.7%      |
| Seatbelt      | 10       | 0    | -100.0%     | 17                         | 3    | -82.4%      |
| Impaired      | 9        | 8    | -11.1%      | 23                         | 11   | -52.2%      |
| Distracted    | 4        | 0    | -100.0%     | 4                          | 1    | -75.0%      |