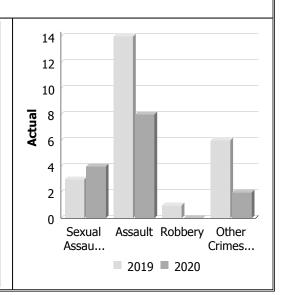

#### **Violent Crime**

| violent Crime                    |      |      |             |                      |      |             |  |
|----------------------------------|------|------|-------------|----------------------|------|-------------|--|
| Actual                           |      | Marc | ch          | Year to Date - March |      |             |  |
|                                  | 2019 | 2020 | %<br>Change | 2019                 | 2020 | %<br>Change |  |
| Murder                           | 0    | 0    |             | 1                    | 0    | -100.0%     |  |
| Other Offences Causing Death     | 0    | 0    |             | 0                    | 0    |             |  |
| Attempted Murder                 | 0    | 0    |             | 0                    | 0    |             |  |
| Sexual Assault                   | 3    | 4    | 33.3%       | 6                    | 13   | 116.7%      |  |
| Assault                          | 14   | 8    | -42.9%      | 45                   | 32   | -28.9%      |  |
| Abduction                        | 0    | 0    |             | 0                    | 0    |             |  |
| Robbery                          | 1    | 0    | -100.0%     | 4                    | 4    | 0.0%        |  |
| Other Crimes Against a<br>Person | 6    | 2    | -66.7%      | 15                   | 8    | -46.7%      |  |
| Total                            | 24   | 14   | -41.7%      | 71                   | 57   | -19.7%      |  |