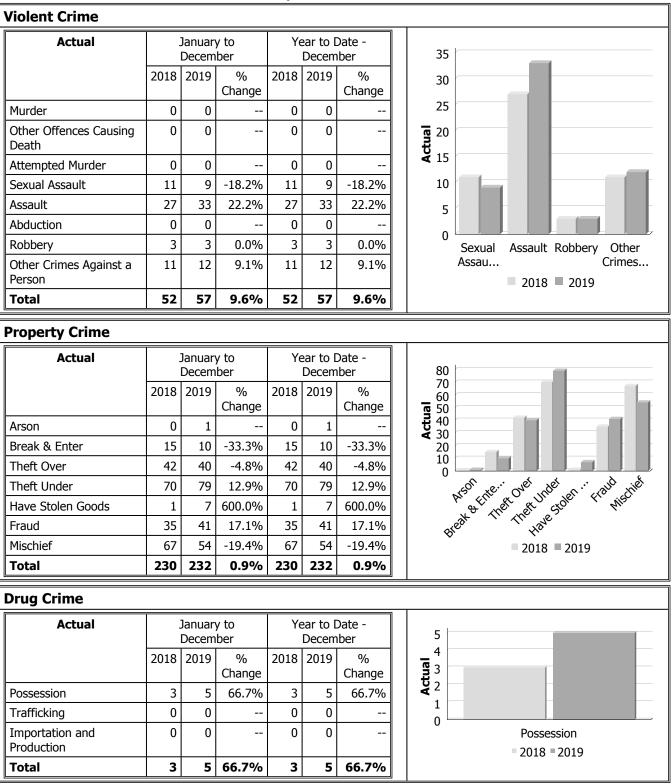

### Police Services Board Report for Dunnville Records Management System January to December - 2019

| Violent Crime                    |          |          | Jain        |                            |                            | ember - 2   |      | 5                                                             |
|----------------------------------|----------|----------|-------------|----------------------------|----------------------------|-------------|------|---------------------------------------------------------------|
| Actual                           | Janua    | ary to [ | December    | Ye                         | ear to I<br>Decem          |             |      | 45                                                            |
|                                  | 2018     | 2019     | %<br>Change | 2018                       | 2019                       | %<br>Change |      | 40 35                                                         |
| Murder                           | 0        | 0        |             | 0                          | 0                          |             |      | 30                                                            |
| Other Offences Causing<br>Death  | 0        | 0        |             | 0                          | 0                          |             |      | 25 A 20                                                       |
| Attempted Murder                 | 0        | 0        |             | 0                          | 0                          |             |      |                                                               |
| Sexual Assault                   | 4        | 6        | 50.0%       | 4                          | 6                          | 50.0%       |      |                                                               |
| Assault                          | 41       | 37       | -9.8%       | 41                         | 37                         | -9.8%       |      | 10                                                            |
| Abduction                        | 0        | 0        |             | 0                          | 0                          |             |      | 5                                                             |
| Robbery                          | 3        | 1        | -66.7%      | 3                          | 1                          | -66.7%      |      | Sexual Assault Robbery Other                                  |
| Other Crimes Against a<br>Person | 23       | 9        | -60.9%      | 23                         | 9                          | -60.9%      |      | Assau Crimes<br>2018 2019                                     |
| Total                            | 71       | 53       | -25.4%      | 71                         | 53                         | -25.4%      |      |                                                               |
|                                  |          |          |             |                            |                            |             |      |                                                               |
| Property Crime                   |          |          |             |                            |                            |             | - T  |                                                               |
| Actual                           | Janua    | ary to E | December    | Year to Date -<br>December |                            |             |      | 80                                                            |
|                                  | 2018     | 2019     | %<br>Change | 2018                       | 2019                       | %<br>Change |      | 70<br>60<br>50                                                |
| Arson                            | 1        | 0        | -100.0%     | 1                          | 0                          | -100.0%     |      | Actual 00 00 00 00 00 00 00 00 00 00 00 00 00                 |
| Break & Enter                    | 12       | 24       | 100.0%      | 12                         | 24                         | 100.0%      |      | 20                                                            |
| Theft Over                       | 17       | 19       | 11.8%       | 17                         | 19                         | 11.8%       |      |                                                               |
| Theft Under                      | 61       | 71       | 16.4%       | 61                         | 71                         | 16.4%       |      | son ter over nder on and die                                  |
| Have Stolen Goods                | 2        | 1        | -50.0%      | 2                          | 1                          | -50.0%      |      | A GET NET OF USONE FT NISC                                    |
| Fraud                            | 33       | 38       | 15.2%       | 33                         | 38                         | 15.2%       |      | 0 Arson File. Over Under on Frank Nischief                    |
| Mischief                         | 44       | 48       | 9.1%        | 44                         | 48                         | 9.1%        |      | 2018 2019                                                     |
| Total                            | 170      | 201      | 18.2%       | 170                        | 201                        | 18.2%       |      |                                                               |
| Drug Crime                       |          |          |             |                            |                            |             |      |                                                               |
|                                  | <u> </u> |          |             | 1                          |                            |             | ן ה  |                                                               |
| Actual                           |          | ,        | December    |                            | Year to Date -<br>December |             |      | 6                                                             |
|                                  | 2018     | 2019     | %<br>Change | 2018                       | 2019                       | %<br>Change |      | <b>Actual</b><br>5 4<br>2 2 2 2 2 2 2 2 2 2 2 2 2 2 2 2 2 2 2 |
| Possession                       | 2        | 2        | 0.0%        | 2                          | 2                          | 0.0%        |      |                                                               |
| Trafficking                      | 7        | 1        | -85.7%      | 7                          | 1                          | -85.7%      |      |                                                               |
| Importation and<br>Production    | 0        | 0        |             | 0                          | 0                          |             |      | Possession Trafficking<br>= 2018 = 2019                       |
| Total                            | 9        | 3        | -66.7%      | 9                          |                            | -66.7%      | 11 I |                                                               |