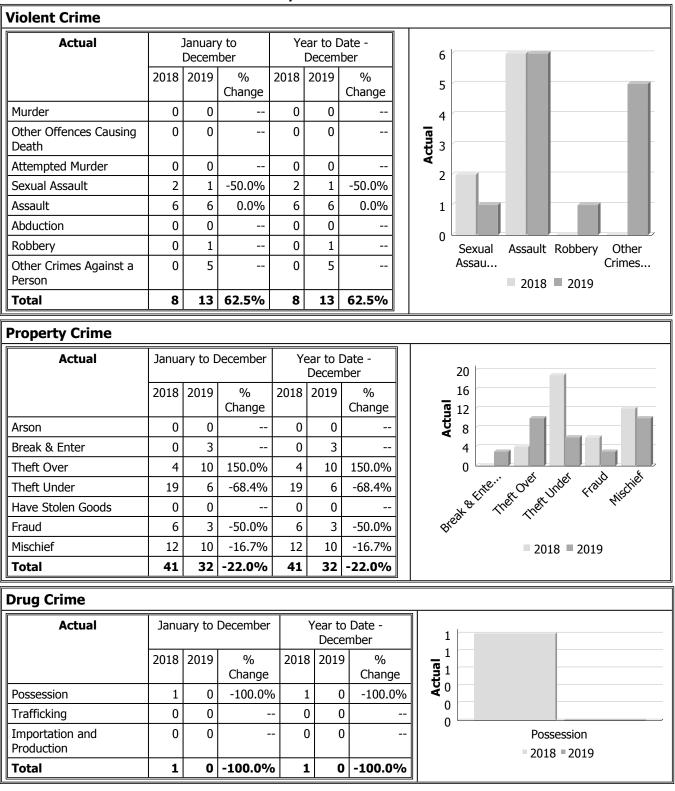

#### Police Services Board Report for Hagersville Records Management System January to December - 2019

|                                  |       |                        | Juin        |      |                   |             |                                          |
|----------------------------------|-------|------------------------|-------------|------|-------------------|-------------|------------------------------------------|
| Violent Crime                    |       |                        |             |      |                   |             |                                          |
| Actual                           | Janua | ary to I               | December    | Y    | 'ear to<br>Decen  |             | 24                                       |
|                                  | 2018  | 2019                   | %<br>Change | 2018 | 2019              | %<br>Change | 20                                       |
| Murder                           | 0     | 1                      |             | 0    | 1                 |             |                                          |
| Other Offences Causing<br>Death  | 0     | 0                      |             | 0    | 0                 |             |                                          |
| Attempted Murder                 | 0     | 0                      |             | 0    | 0                 |             | 4                                        |
| Sexual Assault                   | 3     | 5                      | 66.7%       | 3    | 5                 | 66.7%       |                                          |
| Assault                          | 8     | 21                     | 162.5%      | 8    | 21                | 162.5%      | 0 xet with all with                      |
| Abduction                        | 0     | 0                      |             | 0    | 0                 |             | NUMBER ASSOLIT ASSOLIT RODDERY CITIEST   |
| Robbery                          | 2     | 6                      | 200.0%      | 2    | 6                 | 200.0%      | atual' there                             |
| Other Crimes Against a<br>Person | 5     | 3                      | -40.0%      | 5    | 3                 | -40.0%      | 2018 ■ 2019                              |
| Total                            | 18    | 36                     | 100.0%      | 18   | 36                | 100.0%      |                                          |
|                                  |       |                        |             |      |                   |             |                                          |
| Property Crime                   |       |                        |             |      |                   |             |                                          |
| Actual                           |       | January to<br>December |             |      | ar to D<br>Deceml |             | 70                                       |
|                                  | 2018  | 2019                   | %<br>Change | 2018 | 2019              | %<br>Change | 60<br>50<br>40                           |
| Arson                            | 0     | 0                      |             | 0    | 0                 |             | <b>5</b> 30                              |
| Break & Enter                    | 11    | 17                     | 54.5%       | 11   | 17                | 54.5%       | 20                                       |
| Theft Over                       | 22    | 31                     | 40.9%       | 22   | 31                | 40.9%       |                                          |
| Theft Under                      | 46    | 62                     | 34.8%       | 46   | 62                | 34.8%       | re." Over when an wand when              |
| Have Stolen Goods                | 9     | 1                      | -88.9%      | 9    | 1                 | -88.9%      | of net et sole r wise                    |
| Fraud                            | 17    | 7                      | -58.8%      | 17   | 7                 | -58.8%      | Breat the Thet The Solet Frond his chief |
| Mischief                         | 20    | 21                     | 5.0%        | 20   | 21                | 5.0%        | 2018 = 2019                              |
| Total                            | 125   | 139                    | 11.2%       | 125  | 139               | 11.2%       |                                          |
|                                  |       |                        |             |      |                   |             |                                          |
| Drug Crime                       |       |                        |             |      |                   |             | a                                        |
| Actual                           | Janua | ary to I               | December    | Y    | 'ear to<br>Decen  |             | 2                                        |
|                                  | 2018  | 2019                   | %<br>Change | 2018 | 2019              | %<br>Change | 2<br>1<br>1<br>1<br>1                    |
| Possession                       | 1     | 2                      | 100.0%      | 1    | 2                 | 100.0%      |                                          |
| Trafficking                      | 0     | 0                      |             | 0    | 0                 |             |                                          |
| Trafficking                      | 0     |                        |             |      |                   |             |                                          |
| Importation and<br>Production    | 0     | 0                      |             | 0    | 0                 |             | Possession<br>= 2018 = 2019              |