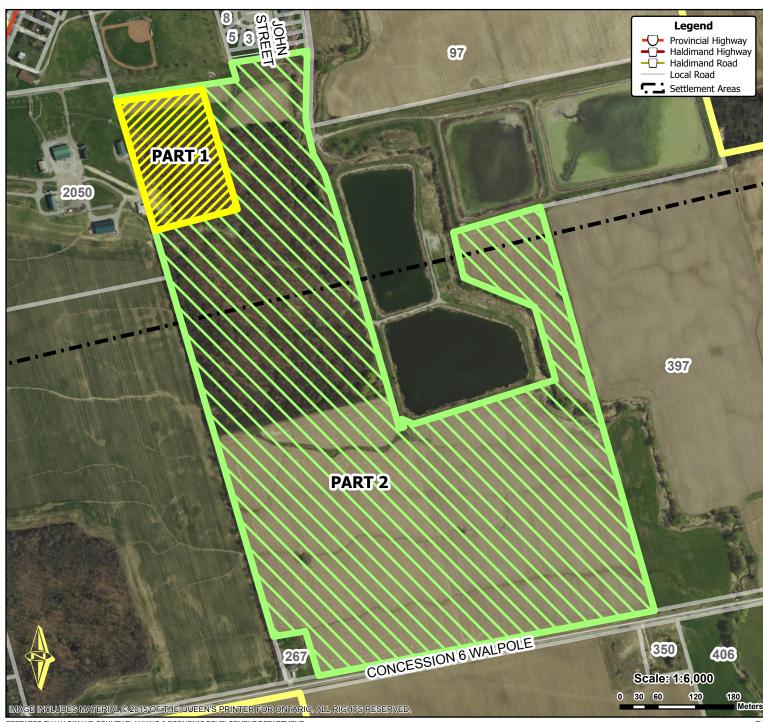

## Location Map: Removal of Holding APPLICANT: Milmont Development

PREPARED BY HALDIMAND COUNTY PLANNING & ECONOMIC DEVELOPMENT DEPARTMENT, GIS & GRAPHICS SECTION. May 2020

T:\Planning and Economic Development\PD\GIS\Applications\2020\RofH\158-HC-04 & 568-

## Location:

CONCESSION 6 WALPOLE GEOGRAPHIC TOWNSHIP OF WALPOLE WARD 1

Legal Description:

WALPOLE CON 7 PT LOT 4 RP 18R4108 PARTS 1 AND 2 PT PART 4

Property Assessment Number:

2810 331 005 00300 0000

<u>Size:</u>

103.97 Acres

<u>Zoning:</u>

R4(H) Urban Residential Type 4 (Holding) & A (Agriculture)

HALDIMAND COUNTY, IT'S EMPLOYEES, OFFICERS AND AGENTS ARE NOT RESPONSIBLE FOR ANY ERRORS, OMISSIONS OR INACCURACIES WHETHER DUE TO THEIR OWN NEGLIGENCE OR OTHERWISE. DO NOT USE FOR OPERATING MAP OR DESIGN PURPOSES. ALL INFORMATION TO BE VERIFIED.