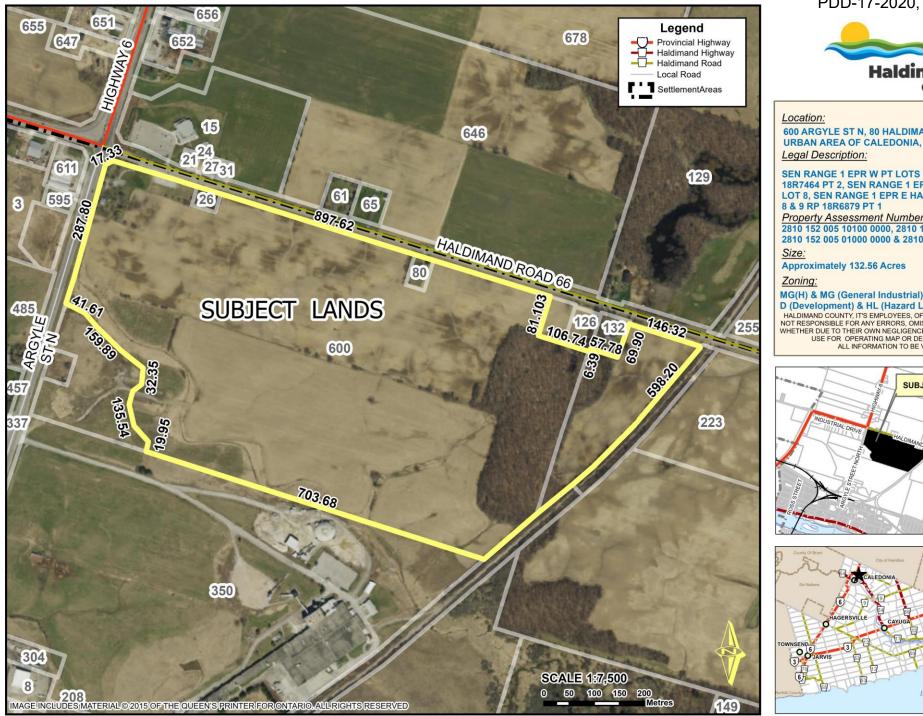

## Location Map FILE # PLOP-HA-2019-059, PLZ-HA-2019-060 & PL28T-2019-061 **APPLICANT: Gateway Commercial (Caledonia) Ltd & McClung Properties Ltd**

PREPARED BY HALDIMAND COUNTY PLANNING & ECONOMIC DEVELOPMENT DEPARTMENT GIS & GRAPHICS SECTION. Feb 2020

ent/PD/GIS/Applications/2019/PL28T/PL0PHA2019059 PLZHA2019060 PL28T2019061/PL0PHA2019059 PLZHA2019060 PL28T2019061.aprx

PDD-17-2020, Attachment 1

600 ARGYLE ST N. 80 HALDIMAND RD 66 **URBAN AREA OF CALEDONIA, WARD 3** 

SEN RANGE 1 EPR W PT LOTS 8 AND 9 & RP 18R7464 PT 2, SEN RANGE 1 EPR W HALF PT LOT 8, SEN RANGE 1 EPR E HALF PT LOTS

Property Assessment Number: 2810 152 005 10100 0000, 2810 152 005 01100 0000, 2810 152 005 01000 0000 & 2810 152 005 10110 0000

D (Development) & HL (Hazard Lands)

HALDIMAND COUNTY, IT'S EMPLOYEES, OFFICERS AND AGENTS ARE NOT RESPONSIBLE FOR ANY ERRORS, OMISSIONS OR INACCURACIES WHETHER DUE TO THEIR OWN NEGLIGENCE OR OTHERWISE. DO NOT USE FOR OPERATING MAP OR DESIGN PURPOSES. ALL INFORMATION TO BE VERIFIED.