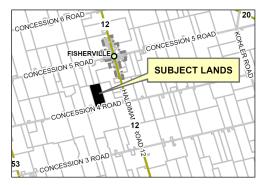

## Location Map FILE # PLOP-HA-2019-162 & PLZ-HA-2019-163 APPLICANT: Kerfont

Legend Provincial Highway Haldimand Highway Haldimand Road 354 Local Road SettlementAreas 301.94 96 SUBJECT LANDS 612.62 435 383 673.82 333 100.59 285 395 CONCESSION 4 ROAD 341 335 **SCALE 1:5,000** 340 100 150 200 Metres IMAGE INCLUDES MATERIAL © 2015 OF THE QUEEN'S PRINTER FOR ONTARIO. ALL RIGHTS RESERVED

PDD-14-2020, Attachment 1

Location:

383 CONCESSION 4 ROAD GEOGRAPHIC TOWNSHIP OF RAINHAM WARD 2

Legal Description:

**RNH CON 4 PT LOT 5** 

Property Assessment Number:

2810 158 003 01300 0000

Size:

48.97 Acres

Zoning:

A (Agriculture)

HALDIMAND COUNTY, IT'S EMPLOYEES, OFFICERS AND AGENTS ARE NOT RESPONSIBLE FOR ANY ERRORS, OMISSIONS OR INACCURACIES WHETHER DUE TO THEIR OWN NEGLIGENCE OR OTHERWISE. DO NOT USE FOR OPERATING MAP OR DESIGN PURPOSES. ALL INFORMATION TO BE VERIFIED.