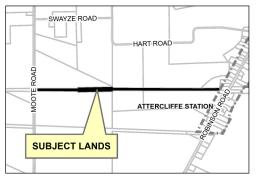

## Location Map FILE # PLZ-HA-2020-001 APPLICANT: Vos

Legend Provincial Highway Haldimand Highway Haldimand Higriw
Haldimand Road 62 Local Road SWAYZE ROAD HART ROAD SettlementAreas 268 81 **73** 506 MOOTE ROAD 269 474 **PART** 10.53 9.74 349.70± 133.31± 436.04± 178.24± 452.81 416 370.48 10.06 170.09± 27 328.60± 417.41生 184.84± 10.06 452.95 371.62 923 376 PART 2 PART 3 SUBJECT LANDS 885 344 773 SCALE 1:10,500 0 50 100 150 200 IMAGE INCLUDES MATERIAL © 2015 OF THE QUEEN'S PRINTER FOR ONTARIO. ALL RIGHTS RESERVED Metres

## Location:

416 MOOTE ROAD GEOGRAPHIC TOWNSHIP OF CANBOROUGH WARD 6

Legal Description:

CANBOROUGH CON 2 PT LOTS 6 TO 8 RP 18R6035 PT PART 1

Property Assessment Number:

2810 022 003 07915 0000

Size:

16.70 Acres

Zoning:

A (Agriculture)

HALDIMAND COUNTY, IT'S EMPLOYEES, OFFICERS AND AGENTS ARE NOT RESPONSIBLE FOR ANY ERRORS, OMISSIONS OR INACCURACIES WHETHER DUE TO THEIR OWN NEGLIGENCE OR OTHERWISE. DO NOT USE FOR OPERATING MAP OR DESIGN PURPOSES. ALL IN