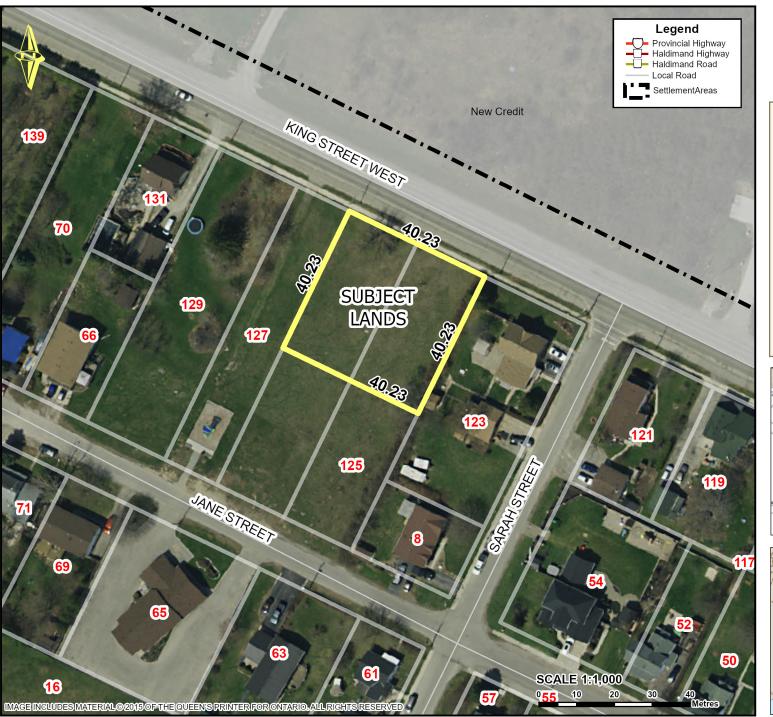

## PDD-06-2020, Attachment 1

Location:

125 KING STREET EAST URBAN AREA OF HAGERSVILLE WARD 4

Legal Description:

HAG PLAN 905 BLK 2 LOT 1 & 2

Property Assessment Number:

TMP00000000001825 (2810 154 001 00700 0000) & 2810 154 001 00700 0000

Size:

Approximately 0.40 Acres

Zoning:

R1-A (Urban Residential Type 1-A)

HALDIMAND COUNTY, IT'S EMPLOYEES, OFFICERS AND AGENTS ARE NOT RESPONSIBLE FOR ANY ERRORS, OMISSIONS OR INACCURACIES WHETHER DUE TO THEIR OWN NEGLIGENCE OR OTHERWISE, DO NOT USE FOR OPERATING MAP OR DESIGN PURPOSES. ALL INFORMATION TO BE VERIFIED.