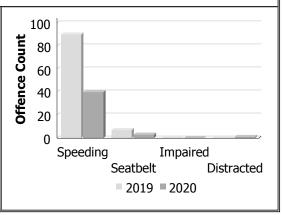

# **Traffic Related Charges**

| Offence Count |      | Janua | ary         | Year to Date -<br>January |      |             |  |
|---------------|------|-------|-------------|---------------------------|------|-------------|--|
|               | 2019 | 2020  | %<br>Change | 2019                      | 2020 | %<br>Change |  |
| Speeding      | 90   | 40    | -55.6%      | 90                        | 40   | -55.6%      |  |
| Seatbelt      | 7    | 3     | -57.1%      | 7                         | 3    | -57.1%      |  |
| Impaired      | 14   | 0     |             | 0                         | 0    |             |  |
| Distracted    | 0    | 1     |             | 0                         | 1    |             |  |