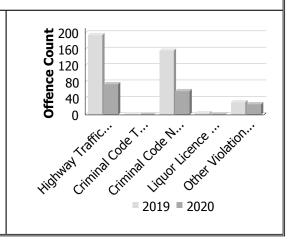

| Offence Count                 |      | Janua | ary         | Year to Date -<br>January |      |             |  |
|-------------------------------|------|-------|-------------|---------------------------|------|-------------|--|
|                               | 2019 | 2020  | %<br>Change | 2019                      | 2020 | %<br>Change |  |
| Highway Traffic Act           | 195  | 75    | -61.5%      | 195                       | 75   | -61.5%      |  |
| Criminal Code Traffic         | 20   | 8     | -60%        | 20                        | 8    | -60%        |  |
| Criminal Code Non-<br>Traffic | 157  | 58    | -63.1%      | 157                       | 58   | -63.1%      |  |
| Liquor Licence Act            | 4    | 1     | -75.0%      | 4                         | 1    | -75.0%      |  |
| Other Violations              | 31   | 26    | -16.1%      | 31                        | 26   | -16.1%      |  |
| All Violations                | 407  | 168   | -58.7%      | 407                       | 168  | -58.7%      |  |