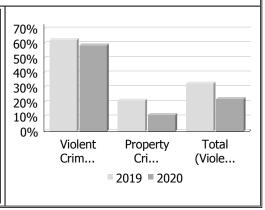

#### Police Services Board Report for Haldimand County Records Management System January - 2020

| Clearance Rate                      |       |         |            |                        |       |            |  |
|-------------------------------------|-------|---------|------------|------------------------|-------|------------|--|
| Clearance Rate                      |       | January | /          | Year to Date - January |       |            |  |
|                                     | 2019  | 2020    | Difference | 2019                   | 2020  | Difference |  |
| Violent Crime                       | 62.5% | 58.8%   | -3.7%      | 62.5%                  | 58.8% | -3.7%      |  |
| Property Crime                      | 21.1% | 11.3%   | -9.8%      | 21.1%                  | 11.3% | -9.8%      |  |
| Drug Crime                          |       |         |            | 1                      | -     |            |  |
| Total (Violent,<br>Property & Drug) | 32.8% | 22.2%   | -10.6%     | 32.8%                  | 22.2% | -10.6%     |  |