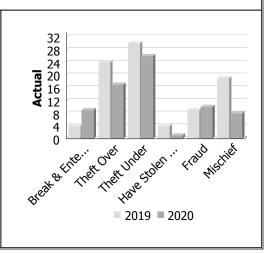

# **Property Crime**

| Actual            |      | Janua | ary         | Year to Date -<br>January |      |             |  |
|-------------------|------|-------|-------------|---------------------------|------|-------------|--|
|                   | 2019 | 2020  | %<br>Change | 2019                      | 2020 | %<br>Change |  |
| Arson             | 0    | 0     |             | 0                         | 0    |             |  |
| Break & Enter     | 4    | 9     | 125.0%      | 4                         | 9    | 125.0%      |  |
| Theft Over        | 24   | 17    | -29.2%      | 24                        | 17   | -29.2%      |  |
| Theft Under       | 30   | 26    | -13.3%      | 30                        | 26   | -13.3%      |  |
| Have Stolen Goods | 4    | 1     | -75.0%      | 4                         | 1    | -75.0%      |  |
| Fraud             | 9    | 10    | 11.1%       | 9                         | 10   | 11.1%       |  |
| Mischief          | 19   | 8     | -57.9%      | 19                        | 8    | -57.9%      |  |
| Total             | 90   | 71    | -21.1%      | 90                        | 71   | -21.1%      |  |