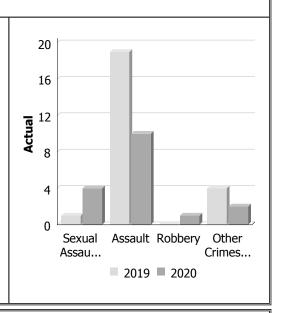

#### Police Services Board Report for Haldimand County Records Management System January - 2020

| VIOIENT Crime                    |                       |       |        |                           |      |             |  |  |  |
|----------------------------------|-----------------------|-------|--------|---------------------------|------|-------------|--|--|--|
| Actual                           |                       | Janua | ary    | Year to Date -<br>January |      |             |  |  |  |
|                                  | 2019 2020 %<br>Change |       |        | 2019                      | 2020 | %<br>Change |  |  |  |
| Murder                           | 0                     | 0     | 1      | 0                         | 0    | 1           |  |  |  |
| Other Offences Causing<br>Death  | 0                     | 0     |        | 0                         | 0    | -           |  |  |  |
| Attempted Murder                 | 0                     | 0     | 1      | 0                         | 0    | 1           |  |  |  |
| Sexual Assault                   | 1                     | 4     | 300.0% | 1                         | 4    | 300.0%      |  |  |  |
| Assault                          | 19                    | 10    | -47.4% | 19                        | 10   | -47.4%      |  |  |  |
| Abduction                        | 0                     | 0     | -      | 0                         | 0    | -           |  |  |  |
| Robbery                          | 0                     | 1     | -      | 0                         | 1    | -           |  |  |  |
| Other Crimes Against a<br>Person | 4                     | 2     | -50.0% | 4                         | 2    | -50.0%      |  |  |  |
| Total                            | 24                    | 17    | -29.2% | 24                        | 17   | -29.2%      |  |  |  |