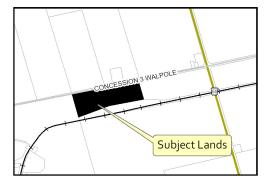

## Location Map FILE #PLOP-2019-164 & PLZ-HA-2019-165 APPLICANT: Devries

Legend Provincial Highway
Haldimand Highway HALDIMAND ROAD 55 Haldimand Road Local Road Settlement Areas 768 405 347 639 596.86 393 164.45± 311 CONCESSION 3 WALPOLE 612.98 428.21 SUBJECT LANDS 190.75 310.62 243,78 553 Scale: 1:7,000 0 25 50

PDD-04-2020, Attachment 1

Location:

CONCESSION 3 WALPOLE GEOGRAPHIC TOWNSHIP OF WALPOLE WARD 1

Legal Description:

WAL CON 3 PT LOTS 5 & 6 RP 18R 4628 PART 1

Property Assessment Number:

2810 332 001 48400 0000

<u>Size:</u>

57.62 Acres

<u>Zoning:</u>

A (Agricultural)

HALDIMAND COUNTY, IT'S EMPLOYEES, OFFICERS AND AGENTS ARE NOT RESPONSIBLE FOR ANY ERRORS, OMISSIONS OR INACCURACIES WHETHER DUE TO THEIR OWN NEGLIGENCE OR OTHERWISE. DO NOT USE FOR OPERATING MAP OR DESIGN PURPOSES. ALL INFORMATION TO BE VERIFIED.