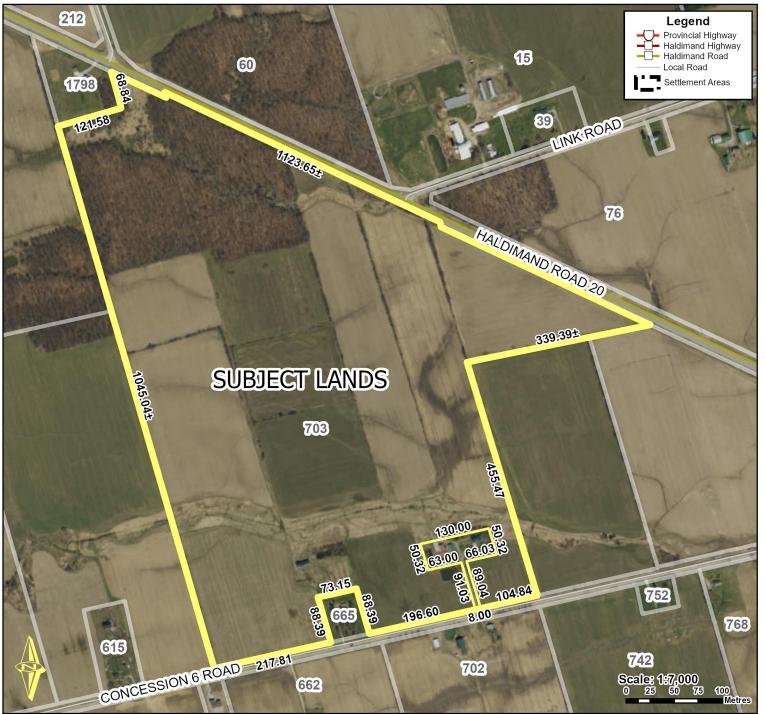

## Location:

703 CONCESSION 6 ROAD GEOGRAPHIC TOWNSHIP OF RAINHAM WARD 2

Legal Description:

**RAINHAM CON 6 PT LOTS 9 AND 10** 

Property Assessment Number:

2810 158 003 20300 0000

Size:

150.71 Acres

<u>Zoning:</u>

A (Agricultural)

HALDIMAND COUNTY, IT'S EMPLOYEES, OFFICERS AND AGENTS ARE NOT RESPONSIBLE FOR ANY ERRORS, OMISSIONS OR INACCURACIES WHETHER DUE TO THEIR OWN NEGLIGENCE OR OTHERWISE. DO NOT USE FOR OPERATING MAP OR DESIGN PURPOSES. ALL INFORMATION TO BE VERIFIED.