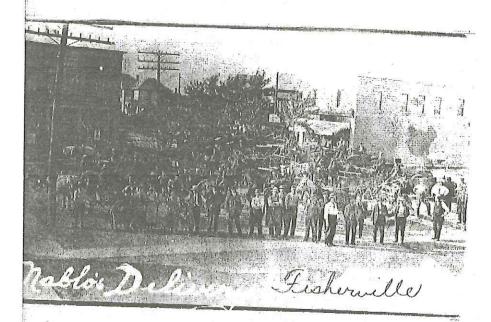

PIONEER HISTORY OF FISHERVILLE, 1912 (Typed in 1982 from the hand-written copy of Ada Reichheld)

Interesting news of the Golden Days by a pioneer citizen of Fisherville and locality, written by Mr. George Nablo to the Haldimand Advocate the exact year not known, but had lived in Fisherville over sixty years when this was written.

## FISHERVILLE

This village which amongst a number of similar corners had its origin through the custom prevailing in pioneer times, that of some mechaic, chiefly blacksmith, shoemaker, tailor, carpenters, etc., establishing themselves on some corner of two interesting highways in a pioneer settlement.

The writer of this (George Nablo) came to live here in the year 1852 and found the shanty still occupied by its criginal tenant. One Nicholas Miller had by that time added a log blacksmith shop on the corner where C. Held and Son have erected a fine store and built a small frame dwelling house on the north side of the shop. Daniel McFarlane, a carpenter, then built a house and carpenter shop south of the shanty and that comprised all the inhabitants and business places of Fisherville in 1852.