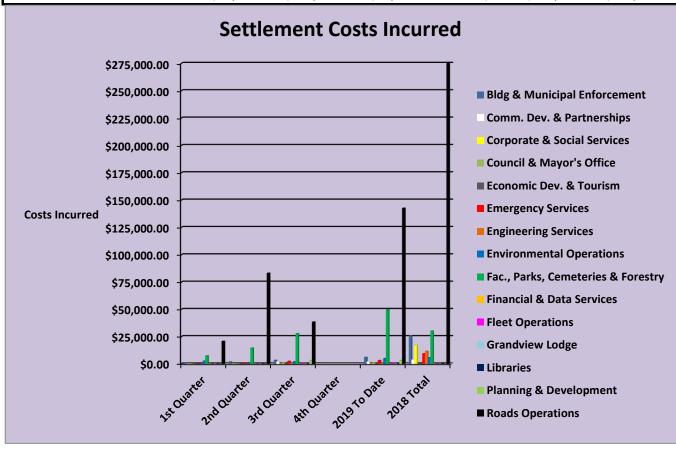

| Haldimand County                                           |             |              |             |             |                     |              |
|------------------------------------------------------------|-------------|--------------|-------------|-------------|---------------------|--------------|
| 2019 Insurance Loss Experience - Settlement Costs Incurred |             |              |             |             |                     |              |
| Dept./Division Affected                                    | 1st Quarter | 2nd Quarter  | 3rd Quarter | 4th Quarter | <b>2019 To Date</b> | 2018 Total   |
| Bldg & Municipal Enforcement                               | \$863.94    | \$1,849.33   | \$3,320.76  |             | \$6,034.03          | \$25,927.65  |
| Comm. Dev. & Partnerships                                  | \$0.00      | \$0.00       | \$2,136.96  |             | \$2,136.96          | \$3,975.93   |
| Corporate & Social Services                                | \$0.00      | \$0.00       | \$0.00      |             | \$0.00              | \$17,165.11  |
| Council & Mayor's Office                                   | \$0.00      | \$0.00       | \$1,166.11  |             | \$1,166.11          | \$0.00       |
| Economic Dev. & Tourism                                    | \$0.00      | \$0.00       | \$0.00      |             | \$0.00              | \$405.00     |
| Emergency Services                                         | \$101.76    | \$647.19     | \$2,413.09  |             | \$3,162.04          | \$9,444.53   |
| Engineering Services                                       | \$0.00      | \$0.00       | \$779.14    |             | \$779.14            | \$11,609.10  |
| Environmental Operations                                   | \$2,558.25  | \$394.25     | \$2,042.27  |             | \$4,994.77          | \$5,754.37   |
| Fac., Parks, Cemeteries & Forestry                         | \$7,390.96  | \$14,564.12  | \$27,817.60 |             | \$49,772.68         | \$30,271.54  |
| Financial & Data Services                                  | \$0.00      | \$0.00       | \$0.00      |             | \$0.00              | \$0.00       |
| Fleet Operations                                           | \$0.00      | \$0.00       | \$743.02    |             | \$743.02            | \$0.00       |
| Grandview Lodge                                            | \$0.00      | \$31.76      | \$66.00     |             | \$97.76             | \$0.00       |
| Libraries                                                  | \$0.00      | \$49.06      | \$0.00      |             | \$49.06             | \$432.48     |
| Planning & Development                                     | \$0.00      | \$0.00       | \$3,089.23  |             | \$3,089.23          | \$0.00       |
| Roads Operations                                           | \$20,825.60 | \$83,354.79  | \$38,572.51 |             | \$142,752.90        | \$463,434.09 |
| Total                                                      | \$31,740.51 | \$100,890.50 | \$82,146.69 | \$0.00      | \$214,777.70        | \$568,419.80 |