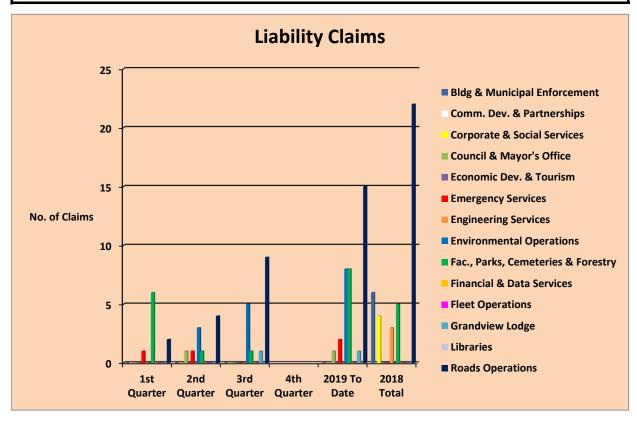

| Haldimand County  2019 Insurance Loss Experience - Total Number of Claims Received - Liability |   |    |    |   |    |    |
|------------------------------------------------------------------------------------------------|---|----|----|---|----|----|
|                                                                                                |   |    |    |   |    |    |
| Bldg & Municipal Enforcement                                                                   | 0 | 0  | 0  |   | 0  | 6  |
| Comm. Dev. & Partnerships                                                                      | 0 | 0  | 0  |   | 0  | 0  |
| Corporate & Social Services                                                                    | 0 | 0  | 0  |   | 0  | 4  |
| Council & Mayor's Office                                                                       | 0 | 1  | 0  |   | 1  | 0  |
| Economic Dev. & Tourism                                                                        | 0 | 0  | 0  |   | 0  | 0  |
| Emergency Services                                                                             | 1 | 1  | 0  |   | 2  | 0  |
| Engineering Services                                                                           | 0 | 0  | 0  |   | 0  | 3  |
| Environmental Operations                                                                       | 0 | 3  | 5  |   | 8  | 0  |
| Fac., Parks, Cemeteries & Forestry                                                             | 6 | 1  | 1  |   | 8  | 5  |
| Financial & Data Services                                                                      | 0 | 0  | 0  |   | 0  | 0  |
| Fleet Operations                                                                               | 0 | 0  | 0  |   | 0  | 0  |
| Grandview Lodge                                                                                | 0 | 0  | 1  |   | 1  | 0  |
| Libraries                                                                                      | 0 | 0  | 0  |   | 0  | 0  |
| Roads Operations                                                                               | 2 | 4  | 9  |   | 15 | 22 |
| Total                                                                                          | 9 | 10 | 16 | 0 | 35 | 40 |