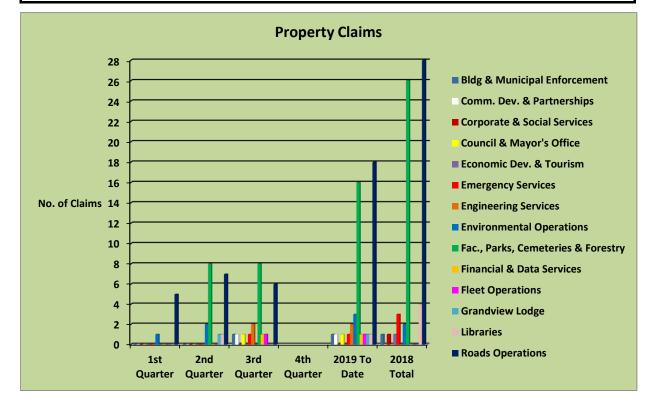

| Haldimand County                                                            |             |             |                    |             |              |            |
|-----------------------------------------------------------------------------|-------------|-------------|--------------------|-------------|--------------|------------|
| 2019 Insurance Loss Experience - Total Number of Claims Received - Property |             |             |                    |             |              |            |
| Dept./Division Affected                                                     | 1st Quarter | 2nd Quarter | <b>3rd Quarter</b> | 4th Quarter | 2019 To Date | 2018 Total |
| Bldg & Municipal Enforcement                                                | 0           | 0           | 1                  |             | 1            | 1          |
| Comm. Dev. & Partnerships                                                   | 0           | 0           | 1                  |             | 1            | 0          |
| Corporate & Social Services                                                 | 0           | 0           | 0                  |             | 0            | 1          |
| Council & Mayor's Office                                                    | 0           | 0           | 1                  |             | 1            | 0          |
| Economic Dev. & Tourism                                                     | 0           | 0           | 0                  |             | 0            | 1          |
| Emergency Services                                                          | 0           | 0           | 1                  |             | 1            | 3          |
| Engineering Services                                                        | 0           | 0           | 2                  |             | 2            | 0          |
| Environmental Operations                                                    | 1           | 2           | 0                  |             | 3            | 2          |
| Fac., Parks, Cemeteries & Forestry                                          | 0           | 8           | 8                  |             | 16           | 26         |
| Financial & Data Services                                                   | 0           | 0           | 1                  |             | 1            | 0          |
| Fleet Operations                                                            | 0           | 0           | 1                  |             | 1            | 0          |
| Grandview Lodge                                                             | 0           | 1           | 0                  |             | 1            | 0          |
| Libraries                                                                   | 0           | 1           | 0                  |             | 1            | 4          |
| Roads Operations                                                            | 5           | 7           | 6                  |             | 18           | 28         |
| Total                                                                       | 6           | 19          | 22                 | 0           | 47           | 66         |