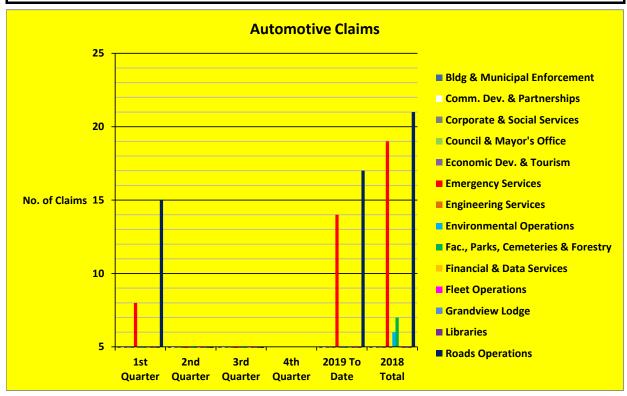

| Haldimand County                                                              |             |             |             |             |                     |            |
|-------------------------------------------------------------------------------|-------------|-------------|-------------|-------------|---------------------|------------|
| 2019 Insurance Loss Experience - Total Number of Claims Received - Automotive |             |             |             |             |                     |            |
| Dept./Division Affected                                                       | 1st Quarter | 2nd Quarter | 3rd Quarter | 4th Quarter | <b>2019 To Date</b> | 2018 Total |
| Bldg & Municipal Enforcement                                                  | 0           | 1           | 0           |             | 1                   | 3          |
| Comm. Dev. & Partnerships                                                     | 0           | 0           | 0           |             | 0                   | 0          |
| Corporate & Social Services                                                   | 0           | 0           | 0           |             | 0                   | 0          |
| Council & Mayor's Office                                                      | 0           | 0           | 0           |             | 0                   | 0          |
| Economic Dev. & Tourism                                                       | 0           | 0           | 0           |             | 0                   | 0          |
| Emergency Services                                                            | 8           | 3           | 3           |             | 14                  | 19         |
| Engineering Services                                                          | 0           | 1           | 1           |             | 2                   | 2          |
| Environmental Operations                                                      | 1           | 3           | 0           |             | 4                   | 6          |
| Fac., Parks, Cemeteries & Forestry                                            | 1           | 0           | 2           |             | 3                   | 7          |
| Financial & Data Services                                                     | 0           | 0           | 0           |             | 0                   | 0          |
| Fleet Operations                                                              | 0           | 0           | 2           |             | 2                   | 1          |
| Grandview Lodge                                                               | 0           | 0           | 0           |             | 0                   | 0          |
| Libraries                                                                     | 0           | 0           | 0           |             | 0                   | 0          |
| Roads Operations                                                              | 15          | 0           | 2           |             | 17                  | 21         |
| Total                                                                         | 25          | 8           | 10          | 0           | 43                  | 59         |