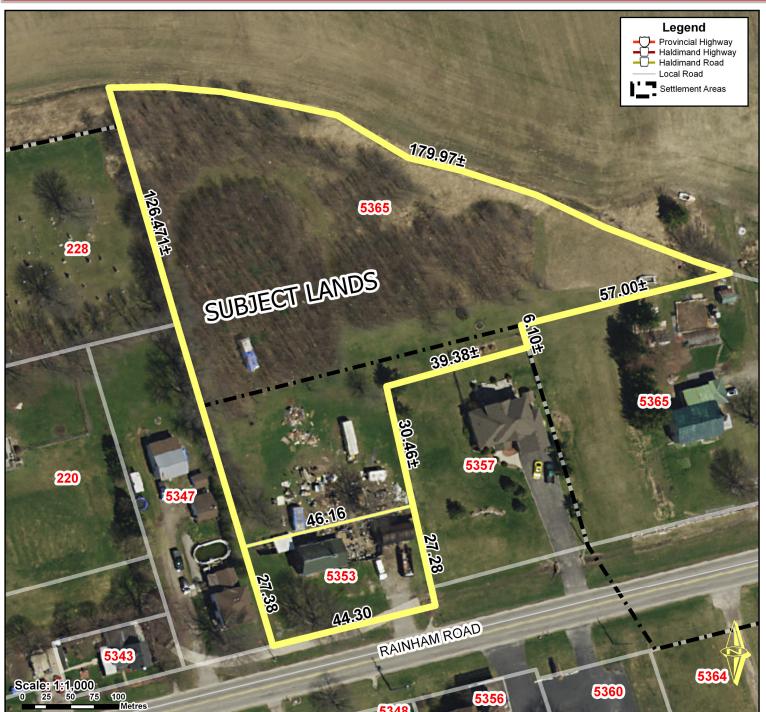

### Location:

5353 & 5365 RAINHAM RD GEOGRAPHIC TOWNSHIP OF RAINHAM Ward 2

#### Legal Description:

RAINHAM CON 2 PT LOT 19 RP 18R615 PART 1 RAINHAM CON 2 PT LOT 19 RP 18R3219 PT PART 1

### Property Assessment Number:

2810 158 001 82700 0000 2810 158 001 82900 0000

#### <u>Size:</u>

0.31 & Approximately 2.29 Acres

### RH (Hamlet Residential) & A (Agricultural)

HALDIMAND COUNTY, IT'S EMPLOYEES, OFFICERS AND AGENTS ARE NOT RESPONSIBLE FOR ANY ERRORS, OMISSIONS OR INACCURACIES WHETHER DUE TO THEIR OWN NEGLIGENCE OR OTHERWISE. DO NOT USE FOR OPERATING MAP OR DESIGN PURPOSES. ALL IN