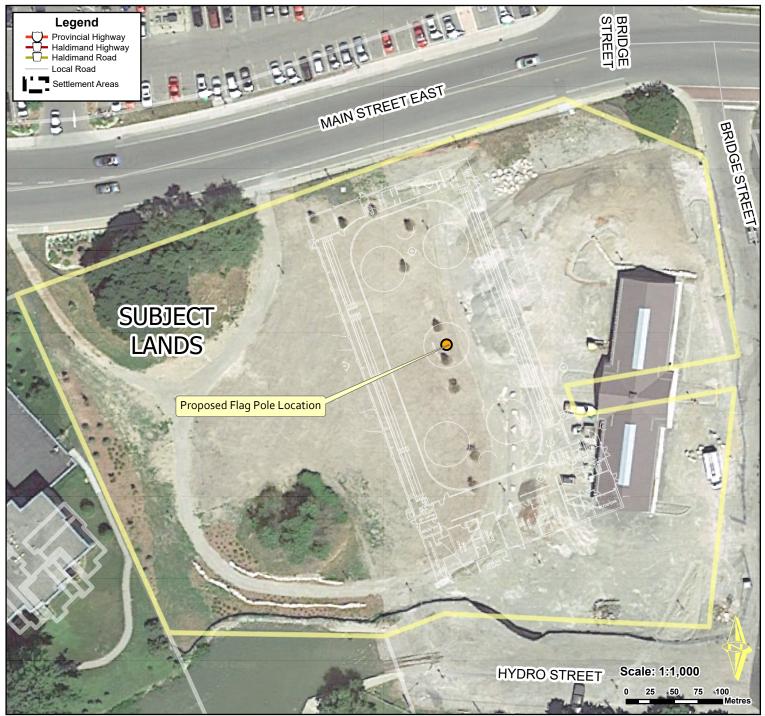

## Location Map: Dunnville Waterfront Park CDP-04-2019, Attachment 1

Location:

218 MAIN ST E URBAN AREA OF DUNNVILLE, WARD 6

Legal Description:

PLAN 13558 LOTS 5 AND 9 TO 15 PT LOT 6 PT HYDRO ST AND RP 18R2350 PART 1 RP 18R7451

Property Assessment Number:

2810 024 002 20510 0000

<u>Size:</u>

2.62 Acres

<u>Zoning:</u>

**CS (Service Commercial)** 

HALDIMAND COUNTY, IT'S EMPLOYEES, OFFICERS AND AGENTS ARE NOT RESPONSIBLE FOR ANY ERRORS, OMISSIONS OR INACCURACIES WHETHER DUE TO THEIR OWN NEGLIGENCE OR OTHERWISE. DO NOT USE FOR OPERATING MAP OR DESIGN PURPOSES. ALL INFORMATION TO BE VERIFIED.