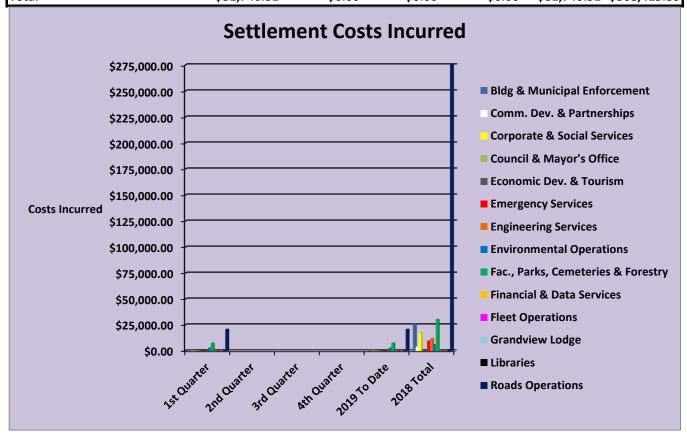

| Haldimand County 2019 Insurance Loss Experience - Settlement Costs Incurred |             |        |        |        |             |              |
|-----------------------------------------------------------------------------|-------------|--------|--------|--------|-------------|--------------|
|                                                                             |             |        |        |        |             |              |
| Bldg & Municipal Enforcement                                                | \$863.94    |        |        |        | \$863.94    | \$25,927.65  |
| Comm. Dev. & Partnerships                                                   | \$0.00      |        |        |        | \$0.00      | \$3,975.93   |
| Corporate & Social Services                                                 | \$0.00      |        |        |        | \$0.00      | \$17,165.11  |
| Council & Mayor's Office                                                    | \$0.00      |        |        |        | \$0.00      | \$0.00       |
| Economic Dev. & Tourism                                                     | \$0.00      |        |        |        | \$0.00      | \$405.00     |
| Emergency Services                                                          | \$101.76    |        |        |        | \$101.76    | \$9,444.53   |
| Engineering Services                                                        | \$0.00      |        |        |        | \$0.00      | \$11,609.10  |
| Environmental Operations                                                    | \$2,558.25  |        |        |        | \$2,558.25  | \$5,754.37   |
| Fac., Parks, Cemeteries & Forestry                                          | \$7,390.96  |        |        |        | \$7,390.96  | \$30,271.54  |
| Financial & Data Services                                                   | \$0.00      |        |        |        | \$0.00      | \$0.00       |
| Fleet Operations                                                            | \$0.00      |        |        |        | \$0.00      | \$0.00       |
| Grandview Lodge                                                             | \$0.00      |        |        |        | \$0.00      | \$0.00       |
| Libraries                                                                   | \$0.00      |        |        |        | \$0.00      | \$432.48     |
| Roads Operations                                                            | \$20,825.60 |        |        |        | \$20,825.60 | \$463,434.09 |
| Total                                                                       | \$31,740.51 | \$0.00 | \$0.00 | \$0.00 | \$31,740.51 | \$568,419.80 |