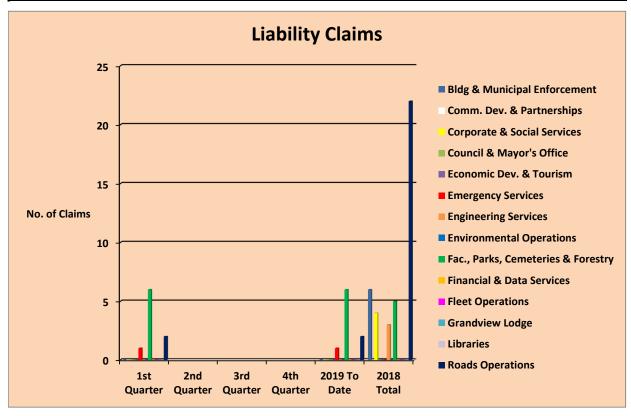

| Haldimand County                                                             |             |             |             |             |                     |            |
|------------------------------------------------------------------------------|-------------|-------------|-------------|-------------|---------------------|------------|
| 2019 Insurance Loss Experience - Total Number of Claims Received - Liability |             |             |             |             |                     |            |
| Dept./Division Affected                                                      | 1st Quarter | 2nd Quarter | 3rd Quarter | 4th Quarter | <b>2019 To Date</b> | 2018 Total |
| Bldg & Municipal Enforcement                                                 | 0           |             |             |             | 0                   | 6          |
| Comm. Dev. & Partnerships                                                    | 0           |             |             |             | 0                   | 0          |
| Corporate & Social Services                                                  | 0           |             |             |             | 0                   | 4          |
| Council & Mayor's Office                                                     | 0           |             |             |             | 0                   | 0          |
| Economic Dev. & Tourism                                                      | 0           |             |             |             | 0                   | 0          |
| Emergency Services                                                           | 1           |             |             |             | 1                   | 0          |
| Engineering Services                                                         | 0           |             |             |             | 0                   | 3          |
| Environmental Operations                                                     | 0           |             |             |             | 0                   | 0          |
| Fac., Parks, Cemeteries & Forestry                                           | 6           |             |             |             | 6                   | 5          |
| Financial & Data Services                                                    | 0           |             |             |             | 0                   | 0          |
| Fleet Operations                                                             | 0           |             |             |             | 0                   | 0          |
| Grandview Lodge                                                              | 0           |             |             |             | 0                   | 0          |
| Libraries                                                                    | 0           |             |             |             | 0                   | 0          |
| Roads Operations                                                             | 2           |             |             |             | 2                   | 22         |
| Total                                                                        | 9           | 0           | 0           | 0           | 9                   | 40         |