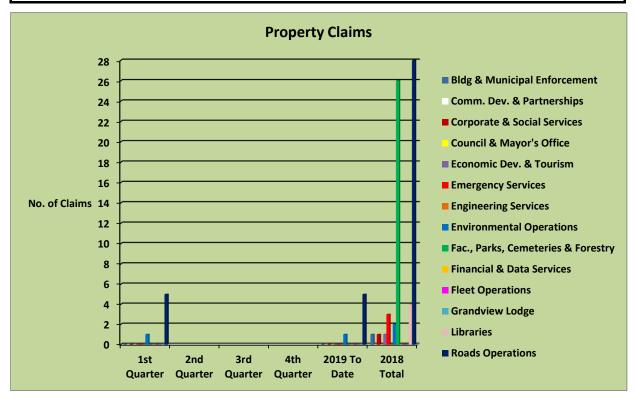

| Haldimand County                                                            |             |             |             |             |                     |            |
|-----------------------------------------------------------------------------|-------------|-------------|-------------|-------------|---------------------|------------|
| 2019 Insurance Loss Experience - Total Number of Claims Received - Property |             |             |             |             |                     |            |
| Dept./Division Affected                                                     | 1st Quarter | 2nd Quarter | 3rd Quarter | 4th Quarter | <b>2019 To Date</b> | 2018 Total |
| Bldg & Municipal Enforcement                                                | 0           |             |             |             | 0                   | 1          |
| Comm. Dev. & Partnerships                                                   | 0           |             |             |             | 0                   | 0          |
| Corporate & Social Services                                                 | 0           |             |             |             | 0                   | 1          |
| Council & Mayor's Office                                                    | 0           |             |             |             | 0                   | 0          |
| Economic Dev. & Tourism                                                     | 0           |             |             |             | 0                   | 1          |
| Emergency Services                                                          | 0           |             |             |             | 0                   | 3          |
| Engineering Services                                                        | 0           |             |             |             | 0                   | 0          |
| Environmental Operations                                                    | 1           |             |             |             | 1                   | 2          |
| Fac., Parks, Cemeteries & Forestry                                          | 0           |             |             |             | 0                   | 26         |
| Financial & Data Services                                                   | 0           |             |             |             | 0                   | 0          |
| Fleet Operations                                                            | 0           |             |             |             | 0                   | 0          |
| Grandview Lodge                                                             | 0           |             |             |             | 0                   | 0          |
| Libraries                                                                   | 0           |             |             |             | 0                   | 4          |
| Roads Operations                                                            | 5           |             |             |             | 5                   | 28         |
| Total                                                                       | 6           | 0           | 0           | 0           | 6                   | 66         |