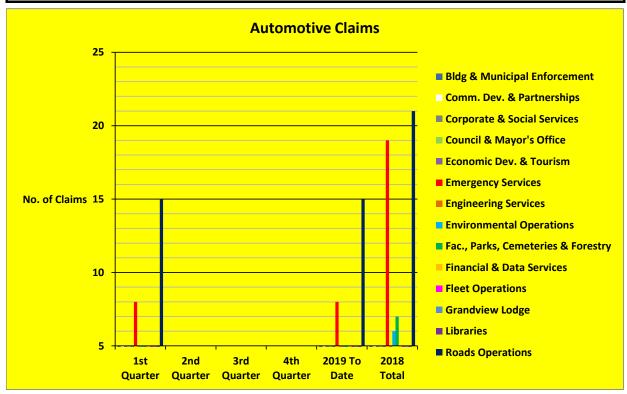

| Haldimand County                                                              |             |             |             |             |                     |            |
|-------------------------------------------------------------------------------|-------------|-------------|-------------|-------------|---------------------|------------|
| 2019 Insurance Loss Experience - Total Number of Claims Received - Automotive |             |             |             |             |                     |            |
| Dept./Division Affected                                                       | 1st Quarter | 2nd Quarter | 3rd Quarter | 4th Quarter | <b>2019 To Date</b> | 2018 Total |
| Bldg & Municipal Enforcement                                                  | 0           |             |             |             | 0                   | 3          |
| Comm. Dev. & Partnerships                                                     | 0           |             |             |             | 0                   | 0          |
| Corporate & Social Services                                                   | 0           |             |             |             | 0                   | 0          |
| Council & Mayor's Office                                                      | 0           |             |             |             | 0                   | 0          |
| Economic Dev. & Tourism                                                       | 0           |             |             |             | 0                   | 0          |
| Emergency Services                                                            | 8           |             |             |             | 8                   | 19         |
| Engineering Services                                                          | 0           |             |             |             | 0                   | 2          |
| Environmental Operations                                                      | 1           |             |             |             | 1                   | 6          |
| Fac., Parks, Cemeteries & Forestry                                            | 1           |             |             |             | 1                   | 7          |
| Financial & Data Services                                                     | 0           |             |             |             | 0                   | 0          |
| Fleet Operations                                                              | 0           |             |             |             | 0                   | 1          |
| Grandview Lodge                                                               | 0           |             |             |             | 0                   | 0          |
| Libraries                                                                     | 0           |             |             |             | 0                   | 0          |
| Roads Operations                                                              | 15          |             |             |             | 15                  | 21         |
| Total                                                                         | 25          | 0           | 0           | 0           | 25                  | 59         |