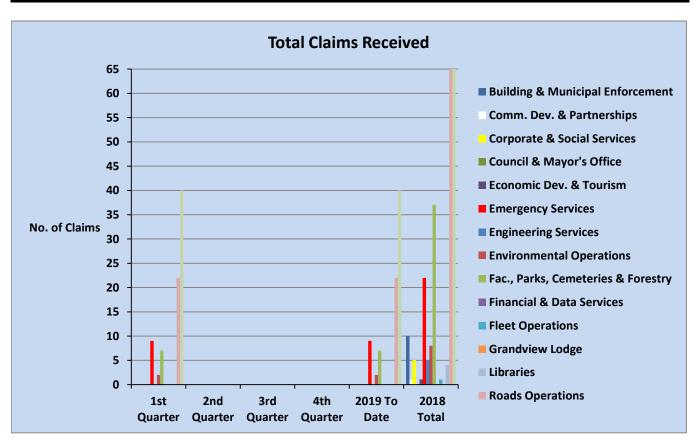

| Haldimand County  2019 Insurance Loss Experience - Total Number of Claims Received |    |   |   |   |    |     |
|------------------------------------------------------------------------------------|----|---|---|---|----|-----|
|                                                                                    |    |   |   |   |    |     |
| Building & Municipal Enforcement                                                   | 0  |   |   |   | 0  | 10  |
| Comm. Dev. & Partnerships                                                          | 0  |   |   |   | 0  | 1   |
| Corporate & Social Services                                                        | 0  |   |   |   | 0  | 5   |
| Council & Mayor's Office                                                           | 0  |   |   |   | 0  | 0   |
| Economic Dev. & Tourism                                                            | 0  |   |   |   | 0  | 1   |
| Emergency Services                                                                 | 9  |   |   |   | 9  | 22  |
| Engineering Services                                                               | 0  |   |   |   | 0  | 5   |
| Environmental Operations                                                           | 2  |   |   |   | 2  | 8   |
| Fac., Parks, Cemeteries & Forestry                                                 | 7  |   |   |   | 7  | 37  |
| Financial & Data Services                                                          | 0  |   |   |   | 0  | 0   |
| Fleet Operations                                                                   | 0  |   |   |   | 0  | 1   |
| Grandview Lodge                                                                    | 0  |   |   |   | 0  | 0   |
| Libraries                                                                          | 0  |   |   |   | 0  | 4   |
| Roads Operations                                                                   | 22 |   |   |   | 22 | 71  |
| Total                                                                              | 40 | 0 | 0 | 0 | 40 | 165 |