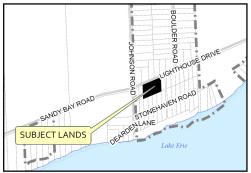

## **Location Map FILE #PLZ-HA-2019-054 APPLICANT: Gilliauskas**

PDD-19-2019, Attachment 1

## Location:

393, 397, 401, & 405 LIGHTHOUSE DRIVE GEOGRAPHIC TOWNSHIP OF DUNN, WARD 5

Legal Description:

DUN CON 5 SDR PT LOT 19 DEP 72117 PCL 34,33,32, & 31

Property Assessment Number:

2810 021 003 00142 0000, 2810 021 003 00141 0000 2810 021 003 00139 0000, 2810 021 003 00138 0000