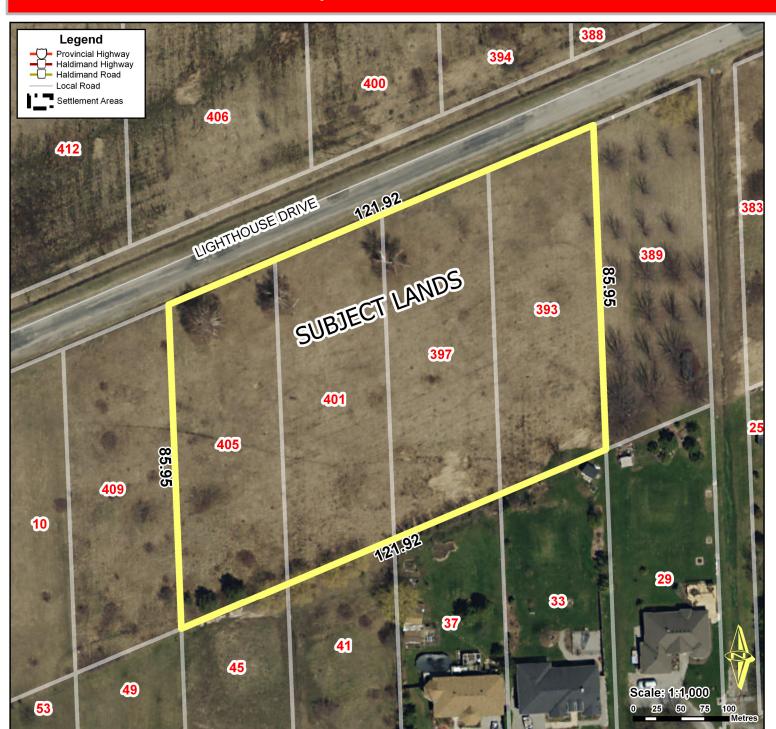

## **Location Map FILE #PLZ-HA-2019-054 APPLICANT: Gilliauskas**

PDD-19-2019, Attachment 1

## Location:

393, 397, 401, & 405 LIGHTHOUSE DRIVE GEOGRAPHIC TOWNSHIP OF DUNN, WARD 5

Legal Description:

DUN CON 5 SDR PT LOT 19 DEP 72117 PCL 34,33,32, & 31

Property Assessment Number:

2810 021 003 00142 0000, 2810 021 003 00141 0000 2810 021 003 00139 0000, 2810 021 003 00138 0000

Siz

2.44 Acres

Zoning:

A (Agricultural)

HALDIMAND COUNTY, IT'S EMPLOYEES, OFFICERS AND AGENTS ARE NOT RESPONSIBLE FOR ANY ERRORS, OMISSIONS OR INACCURACIES WHETHER DUE TO THEIR OWN NEGLIGENCE OR OTHERWISE. DO NOT USE FOR OPERATING MAP OR DESIGN PURPOSES. ALL IN