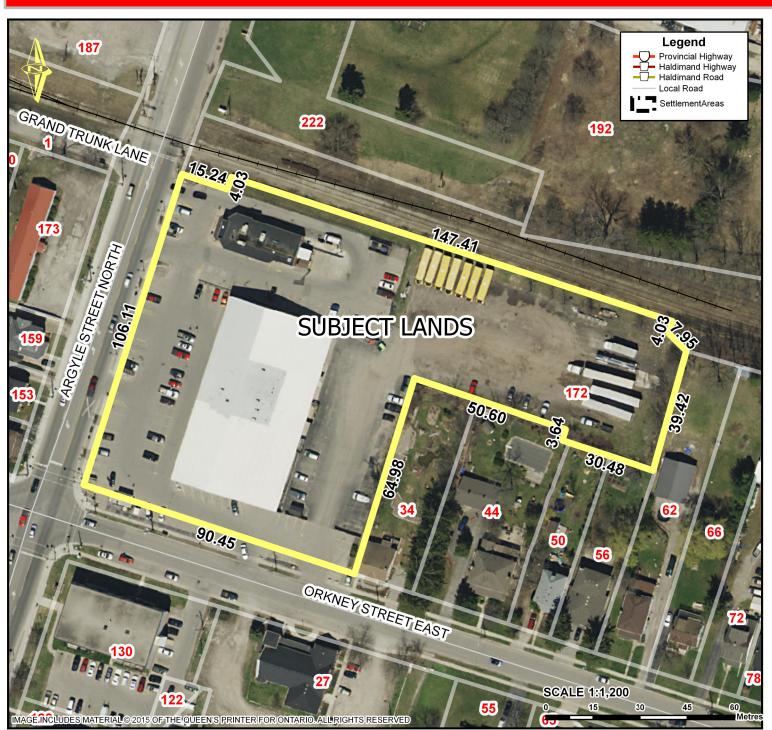

## Location Map FILE # PLZ-HA-2018-179 APPLICANT: 1098814 Ontario Inc.

PDD-15-2019, Attachment 1

Location:

172 ARGYLE ST N **URBAN AREA OF CALEDONIA, WARD 3** 

Legal Description:

CAL RANGE 1 EPR PT LOT PT LT 11 RANGE 1 EAST OF PLANK RD SENECA PT 1-4 18R3127 PT 2 &3 18R4657

Property Assessment Number:

2810 151 002 00100 0000

Size:

3.30 Acres

Zoning:

CN(H) (Neighbourhood Commercial - Holding) & CS (Service Commercial)

HALDIMAND COUNTY, IT'S EMPLOYEES, OFFICERS AND AGENTS ARE NOT RESPONSIBLE FOR ANY ERRORS, OMISSIONS OR INACCURACIES WHETHER DUE TO THEIR OWN NEGLIGENCE OR OTHERWISE. DO NOT USE FOR OPERATING MAP OR DESIGN PURPOSES. ALL INFORMATION TO BE VERIFIED.