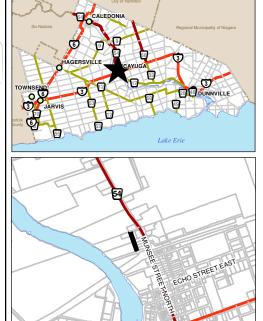

## Location:

Ottawa St, Cayuga,Closed between Indian St and Latham St <u>Description:</u> Vacant Land, PIN #38224-0243(LT) <u>Lot Size:</u> 0.89 Acres <u>Current Zoning:</u> R1, Urban Residential Type 1 <u>MPAC Assessment:</u>