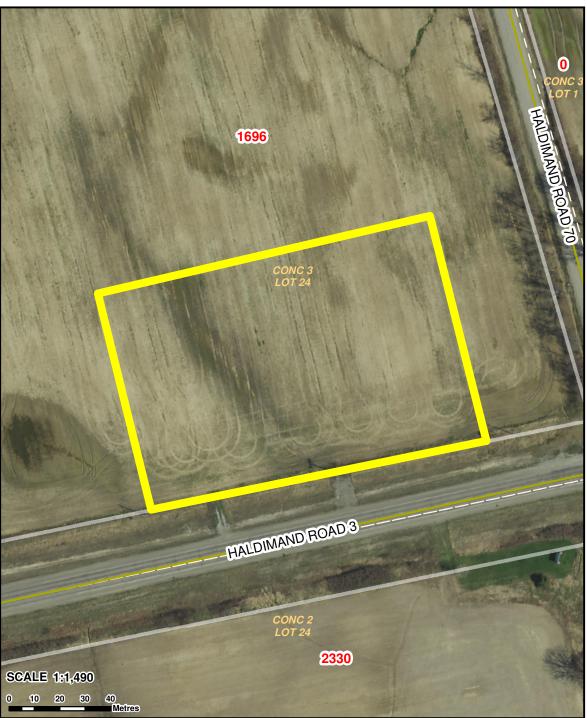

### Legend

Provincial Highway
Haldimand Highway
Haldimand Road
Local Road

Surplus Lands
Surplus Lands

Surplus Lands

The aerial photos were taken in the Spring of 2015. The boundary may not line up exactly with the photo and it may ot be a current representation as shown in the image. Photographs are for convenience only. The munic

#### Location:

Concession 3, Part Lot 24, Nanticoke

## Description:

Vacant Land, PIN # 50258-0195(LT)

#### Lot Size:

2.94 Acres (437.56' Frontage)

## Current Zoning:

**MP**, Prestige Industrial

MPAC Assessment:

## Roll Number:

28-10-330-020-29500-0000