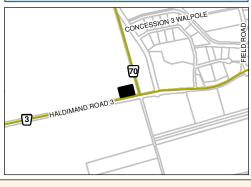

# **SURPLUS PROPERTY**





### Legend

Provincial Highway
Haldimand Highway
Haldimand Road
Local Road

Surplus Lands
Surplus Lands



Surplus Lands

The aerial photos were taken in the Spring of 2015. The boundary may not line up exactly with the photo and it may ot be a current representation as shown in the image. Photographs are for convenience only. The munic

Includes material © 2015 of the Queen's Printer for Ontario. All rights reserved.





#### Location:

Concession 3, Part Lot 24, Nanticoke

## Description:

Vacant Land, PIN # 50258-0195(LT)

#### Lot Size:

2.94 Acres (437.56' Frontage)

## Current Zoning:

**MP**, Prestige Industrial

MPAC Assessment:

## Roll Number:

28-10-330-020-29500-0000