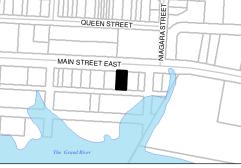

The municiplality cannot guarantee accuracy.

Includes material © 2015 of the Queen's Printer for Ontario. All rights reserved.

Location:

South of Main St E. Dunnville, Plan 69, Lot 22S

Description:

Vacant Land, PIN # 38124-0101(LT)

Lot Size:

0.20 Acres (66' Frontage, 132' Depth)

Current Zoning:

CM (14-DU-81), Marine Commercial Zone

MPAC Assessment:

Roll Number:

28-10-024-001-01402-0000