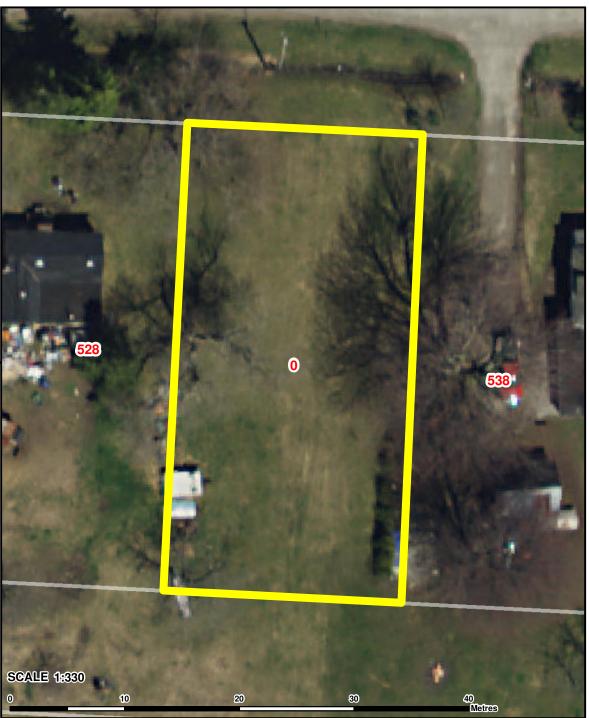

## Legend

Provincial Highway
Haldimand Highway
Haldimand Road Local Road

Surplus Lands

Surplus Lands

The aerial photos were taken in the Spring of 2015. The boundary may not line up exactly with the photo and it may of be a current representation as shown in the image. Photographs are for convenience only.

The municiplality cannot guarantee accuracy.

Includes material © 2015 of the Queen's Printer for Ontario. All rights reserved.

Location:

South of Main St E. Dunnville, Plan 69, Lot 22S

Description:

Vacant Land, PIN # 38124-0101(LT)

Lot Size:

0.20 Acres (66' Frontage, 132' Depth)

Current Zoning:

CM (14-DU-81), Marine Commercial Zone

MPAC Assessment:

Roll Number:

28-10-024-001-01402-0000