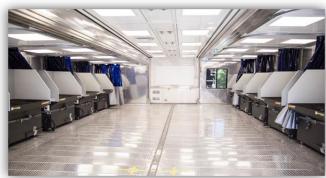

#### **General Information**

- Fully accessible
- Full lighting inside
- No bathrooms available
- Separate Storage trailer 16.1m (53ft)
- Wi-Fi availability

# **Classroom Capacity**

- Welding, electrical, carpentry, plumbing stations: 12 students
- General college delivery: 20 students