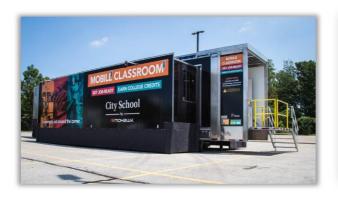

# Mobile Classroom Specifications

#### **Dimensions**

- Open 64'-2 1/2" x 22'-1"(19.57m x 6.73m)
- Closed 52'-0 1/4" x 8'-6" (15.86m x 2.59m)

# **Transportation**

• Requires Long Wheelbase Truck