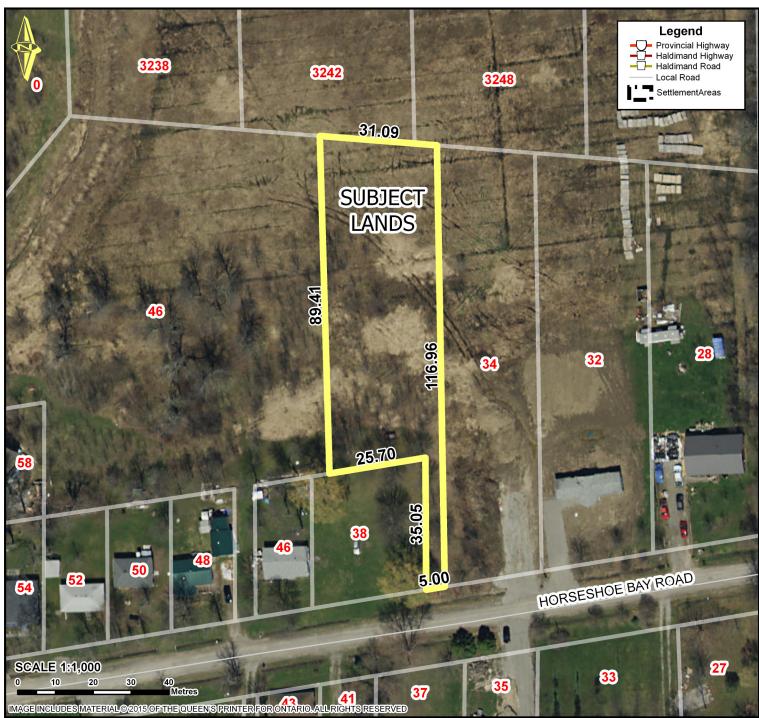

## PDD-10-2019, Attachment 1

Location:

36 HORSESHOE BAY RD GEOGRAPHIC TOWNSHIP OF DUNN WARD 5

Legal Description:

DUNN CON 4 S DOVER RD PT LOTS 5 AND 6 RP 18R7513 PART 3

Property Assessment Number:

2810 021 002 35117 0000

<u>Size:</u>

0.70 Acres Zoning:

RS (Seasonal Residential)

HALDIMAND COUNTY, IT'S EMPLOYEES, OFFICERS AND AGENTS ARE NOT RESPONSIBLE FOR ANY ERRORS, OMISSIONS OR INACCURACIES WHETHER DUE TO THEIR OWN NEGLIGENCE OR OTHERWISE. DO NOT USE FOR OPERATING MAP OR DESIGN PURPOSES. ALL INFORMATION TO BE VERIFIED.