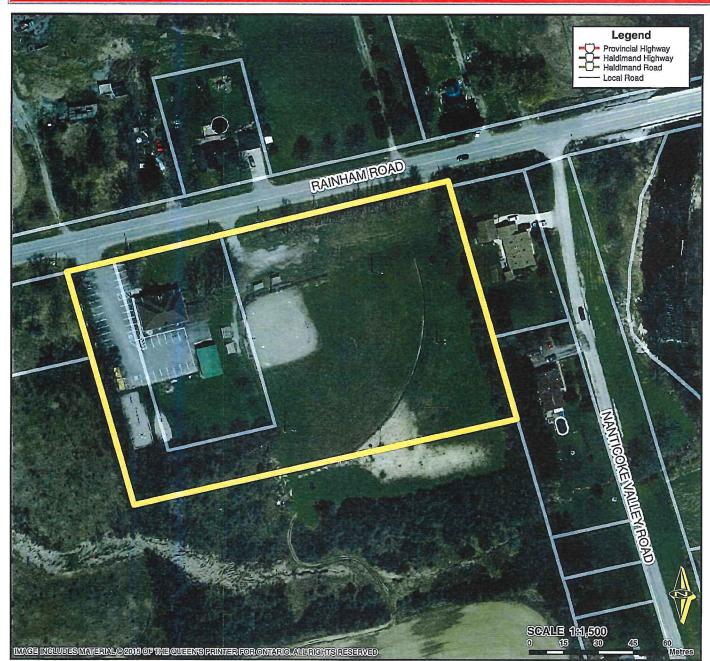

### **Nanticoke Park**

CDP-01-2019, Attachment 1

#### Location:

48 RAINHAM ROAD, NANTICOKE GEOGRAPHIC TOWNSHIP OF WALPOLE

Legal Description:

WAL CON 1 PT LOT 4

Property Assessment Number:

2810 332 001 31710 0000 2810 332 001 31750 0000

Size:

3.96 Acres

Zoning:

IR (Rural Institutional)

HALDIMAND COUNTY, IT'S EMPLOYEES, OFFICERS AND AGENTS ARE NOT RESPONSIBLE FOR ANY ERRORS, OMISSIONS OR INACCURACIES WHETHER DUE TO THEIR OWN NEGLIGENCE OR OTHERWISE. DO NOT USE FOR OPERATING MAP OR DESIGN PURPOSES. ALL NIPORMATION TO BE VERHIRED.