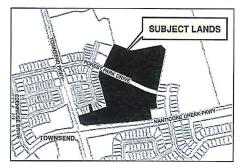

### **Townsend Lions Park**

PREPARED BY HALDIMAND COUNTY PLANNING & ECONOMIC DEVELOPMENT DEPARTMENT, GIS & GRAPHICS SECTION. Feb 2018

CDP-01-2019, Attachment 1

#### Location:

FOREST PARK DRIVE URBAN AREA OF TOWNSEND, WARD 1

#### Legal Description:

WAL PLAN M2 LOT 56 SEC M-2

WAL PLAN M2 LOT 55

WAL PLAN M2 LOT 54 SEC M-2 PCL 54-1 WAL PLAN M2 LOT 53