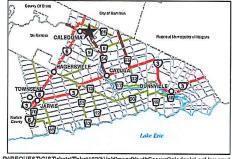

# Haldimand Youth Soccer: Broecheler Park, Cayuga

SCALE 184,000

150

Legend Provincial Highway
Haldimand Highway
Haldimand Road HIGHWAY3 Local Road

CDP-01-2019, Attachment 1

#### Location:

4698 HIGHWAY 3 GEOGRAPHIC TOWNSHIP OF NORTH CAYUGA WARD 4

Legal Description:

NCAY CON 1 STR PT LOT 38

Property Assessment Number:

2810 155 001 13250 0000

Size:

20,95 Acres

Zoning:

A (Agricultural)

HALDIMAND COUNTY, IT'S EMPLOYEES, OFFICERS AND AGENTS ARE NOT RESPONSIBLE FOR ANY ERRORS, OMISSIONS OR INACCURACIES WHETHER DUE TO THEIR OWN NEGLIGENCE OR OTHERWISE. DO NOT USE FOR OPERATING MAP OR DESIGN PURPOSES. ALL INFORMATION TO BE VERIFIED.

P:\REQUEST\GISTickets\Ticket1232\HaldimandYouthSoccerCayugaLocMap.mxd

IMAGE INCLUDES MATERIAL © 2015 OF THE QUEEN'S PRINTER FOR (ONTARIO: ALL RIGHTS RESERVED)
PREPARED BY HALDIMAND COUNTY PLANNING & ECONOMIC DEVELOPMENT DEPARTMENT, GIS & GRAPHICS SECTION. Feb 2018