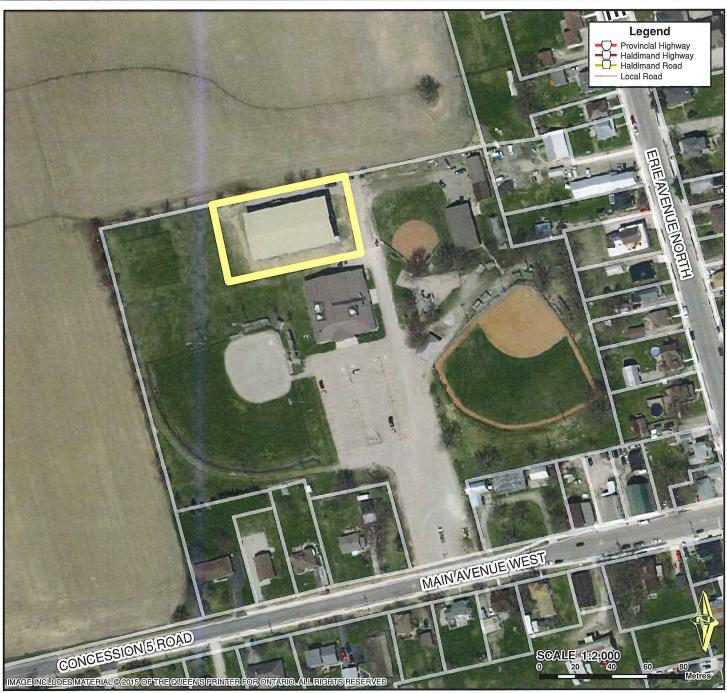

# Fisherville Lions: Multi-Purpose Outdoor Facility

CDP-01-2019. Attachment 1

Location:

16 MAIN AVENUE WEST, FISHERVILLE GEOGRAPHIC TOWNSHIP OF RAINHAM WARD 2

Legal Description:

**RAINHAM CON 5 PT LOT 6 AND** RP 18R1949 PARTS 1 AND 2

Property Assessment Number:

2810 158 003 10610 0000

Size:

Approximately 0.82 Acres

Zoning:

IC (Community Institutional)

HALDIMAND COUNTY, IT'S EMPLOYEES, OFFICERS AND AGENTS ARE NOT RESPONSIBLE FOR ANY ERRORS, OMISSIONS OR INACCURACIES WHETHER DUE TO THEIR OWN NEGLIGENCE OR OTHERWISE, DO NOT USE FOR OPERATING MAP OR DESIGN PURPOSES.
ALL INFORMATION TO BE VERIFIED.