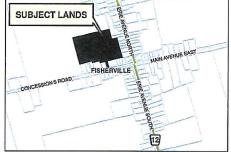

### **Fisherville Park**

### CDP-01-2019, Attachment 1

#### Location:

16 MAIN AVENUE WEST, FISHERVILLE GEOGRAPHIC TOWNSHIP OF RAINHAM WARD 2

#### Legal Description:

RAINHAM CON 5 PT LOT 6 AND RP 18R1949 PARTS 1 AND 2

Property Assessment Number:

2810 158 003 10610 0000

#### Size:

8.52 Acres

#### Zoning:

IC (Community Institutional)

HALDIMAND COUNTY, IT'S EMPLOYEES, OFFICERS AND AGENTS ARE NOT RESPONSIBLE FOR ANY ERRORS, OMISSIONS OR INACCURACIES WHETHER DUE TO THEIR OWN REGLIGENCE OR OTHERWISE. DO NOT USE FOR OPERATING MAP OR DESIGN PURPOSES. ALL INFORMATION TO BE VERIFIED.

P:\REQUEST\GISTickets\Ticket1232\FishervillePark.mxd