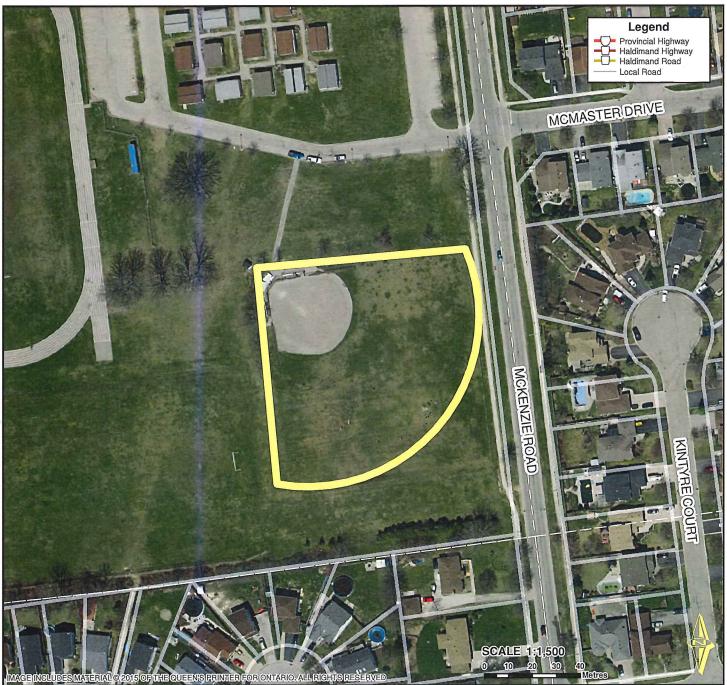

# Caledonia Athletic Softball Association: HCCC Ball Diamond

Legend Provincial Highway
Haldimand Highway
Haldimand Road Local Road 100 HADDINGTON'S

CDP-01-2019, Attachment 1

Location:

100 HADDINGTON STREET URBAN AREA OF CALEDONIA WARD 3

Legal Description:

CAL LT 6-9 LT 12-13 PT LT 19 & 20 W AYR ST BLK T E AYR & DUNDEE PL MCKINNON PARK

Property Assessment Number:

2810 151 006 04000 0000

Size:

16.13 Acres

Zoning:

OS (Open Space)

HALDIMAND COUNTY, IT'S EMPLOYEES, OFFICERS AND AGENTS ARE NOT RESPONSIBLE FOR ANY ERRORS, OMISSIONS OR INAGCURACIES WHETHER DUE TO THEIR OWN NEGLIGENCE OR OTHERWISE. DO NOT USE FOR OPERATING MAP OR DESIGN PURPOSES. ALL NIPORMATION TO BE VERHIELD.

IMAGE INCLUDES MATERIAL © 2015 OF THE QUEENS PRINTER FOR ONTARIO, ALL RIGHTS