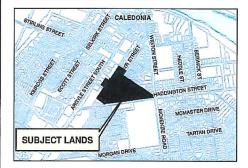

# Caledonia Athletic Softball Association: HCCC Ball Diamond

Legend Provincial Highway
Haldimand Highway
Haldimand Road Local Road 100 HADDINGTON'S

CDP-01-2019, Attachment 1

Location:

100 HADDINGTON STREET URBAN AREA OF CALEDONIA WARD 3

Legal Description:

CAL LT 6-9 LT 12-13 PT LT 19 & 20 W AYR ST BLK T E AYR & DUNDEE PL MCKINNON PARK

Property Assessment Number:

2810 151 006 04000 0000

Size:

16.13 Acres

Zoning:

OS (Open Space)

HALDIMAND COUNTY, IT'S EMPLOYEES, OFFICERS AND AGENTS ARE NOT RESPONSIBLE FOR ANY ERRORS, OMISSIONS OR INAGCURACIES WHETHER DUE TO THEIR OWN NEGLIGENCE OR OTHERWISE. DO NOT USE FOR OPERATING MAP OR DESIGN PURPOSES. ALL NIPORMATION TO BE VERHIELD.

IMAGE INCLUDES MATERIAL © 2015 OF THE QUEENS PRINTER FOR ONTARIO, ALL RIGHTS