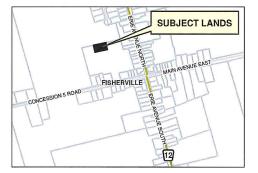

### **Fisherville Park**

### CDP-01-2019, Attachment 1

#### Location:

16 MAIN AVENUE WEST, FISHERVILLE GEOGRAPHIC TOWNSHIP OF RAINHAM WARD 2

#### Legal Description:

RAINHAM CON 5 PT LOT 6 AND RP 18R1949 PARTS 1 AND 2

Property Assessment Number:

2810 158 003 10610 0000

#### Size:

8.52 Acres

#### Zoning:

IC (Community Institutional)

HALDIMAND COUNTY, IT'S EMPLOYEES, OFFICERS AND AGENTS ARE NOT RESPONSIBLE FOR ANY ERRORS, OMISSIONS OR INACCURACIES WHETHER DUE TO THEIR OWN REGLIGENCE OR OTHERWISE. DO NOT USE FOR OPERATING MAP OR DESIGN PURPOSES. ALL INFORMATION TO BE VERIFIED.

P:\REQUEST\GISTickets\Ticket1232\FishervillePark.mxd