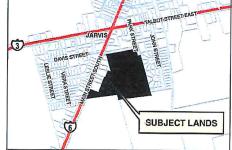

## **Jarvis Lions Park**

CDP-01-2019, Attachment 1

Location:

JAMES STREET URBAN AREA OF JARVIS WARD 1

Legal Description:

JAR PLAN 2683 LOT 1-9 BLK O WAL CON 7 PT LOT 3 & 4 PT PARK ST RP 18R2551,18R2831 & 18R4320

Property Assessment Number:

2810 331 002 12600 0000

<u>Size:</u> 16.94 Acres

Zoning:

IC (Community Institutional)

HALDIMAND COUNTY, IT'S EMPLOYEES, OFFICERS AND AGENTS ARE NOT RESPONSIBLE FOR ANY ERRORS, OMISSIONS OR INACCURACIES WHETHER DUE TO THEIR OWN NECLIGENCE OR OTHERWISE, DO NOT USE FOR OPERATING MAP OR DESIGN PURPOSES. ALL INFORMATION TO BE VERIFIED.