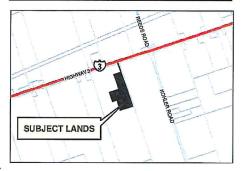

### **Nanticoke Park**

CDP-01-2019, Attachment 1

#### Location:

48 RAINHAM ROAD, NANTICOKE GEOGRAPHIC TOWNSHIP OF WALPOLE

Legal Description:

WAL CON 1 PT LOT 4

Property Assessment Number:

2810 332 001 31710 0000 2810 332 001 31750 0000

Size:

3.96 Acres

Zoning:

IR (Rural Institutional)

HALDIMAND COUNTY, IT'S EMPLOYEES, OFFICERS AND AGENTS ARE NOT RESPONSIBLE FOR ANY ERRORS, OMISSIONS OR INACCURACIES WHETHER DUE TO THEIR OWN NEGLIGENCE OR OTHERWISE. DO NOT USE FOR OPERATING MAP OR DESIGN PURPOSES. ALL NIPORMATION TO BE VERHIRED.