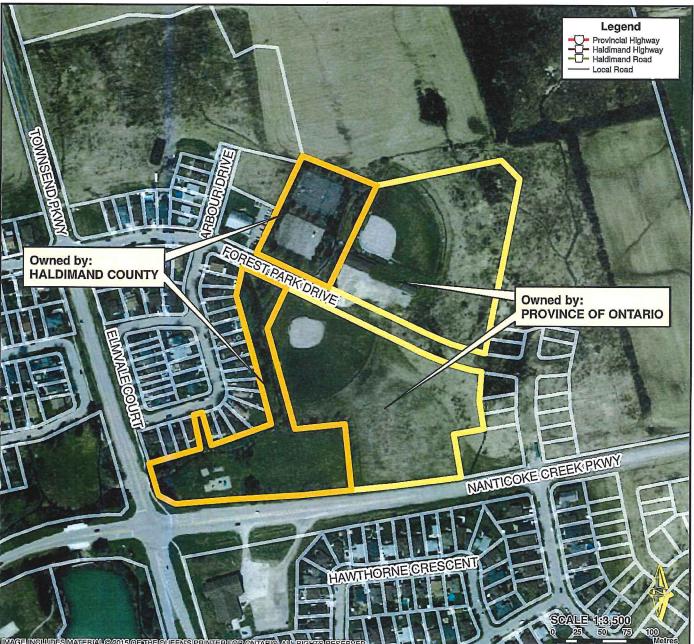

### **Townsend Lions Park**

PREPARED BY HALDIMAND COUNTY PLANNING & ECONOMIC DEVELOPMENT DEPARTMENT, GIS & GRAPHICS SECTION. Feb 2018

CDP-01-2019, Attachment 1

#### Location:

FOREST PARK DRIVE URBAN AREA OF TOWNSEND, WARD 1

#### Legal Description:

WAL PLAN M2 LOT 56 SEC M-2

WAL PLAN M2 LOT 55

WAL PLAN M2 LOT 54 SEC M-2 PCL 54-1 WAL PLAN M2 LOT 53

#### Property Assessment Number:

2810 338 004 08000 0000 | 2810 338 004 07500 0000 2810 338 004 04100 0000 | 2810 338 004 05000 0000

#### Size:

18.44 Acres

#### Zoning:

OS (Open Space)

HALDIMAND COUNTY, IT'S EMPLOYEES, OFFICERS AND AGENTS ARE NOT RESPONSIBLE FOR ANY ERRORS, OMISSIONS OR INACCURACIES WHETHER DUE TO THEIR OWN REGLIGENCE OR OTHERWISE. DO NOT USE FOR OPERATING MAP OR DESIGN PURPOSES. ALL INFORMATION TO BE VERIFIED.

P:\REQUEST\GISTickets\Ticket1232\TownsendLionParkLocMap.mxd