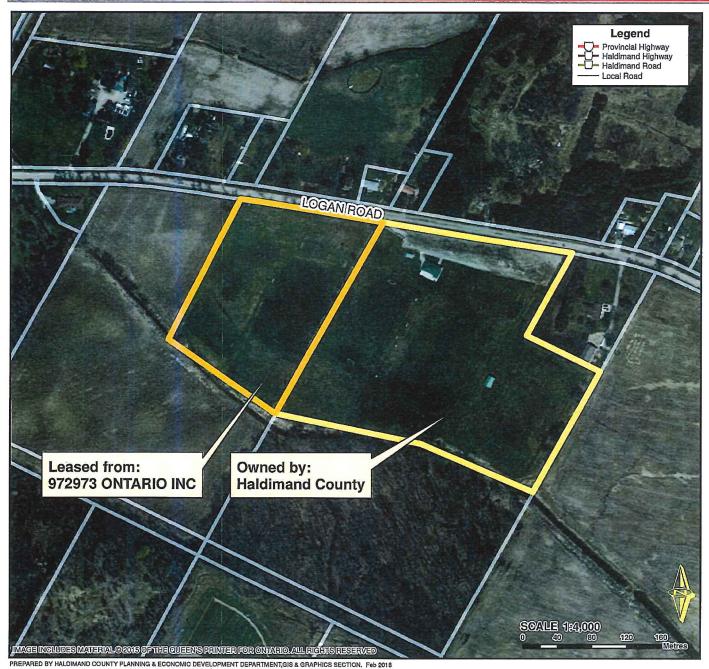

### **Dunnville Soccer Park**

CDP-01-2019, Attachment 1

Location:

LOGAN ROAD GEOGRAPHIC TOWNSHIP OF RAINHAM WARD 5 & 6

Legal Description:

MLT RANGE 2 GR PT LOT 5 PT ROAD ALLOW CLOSED RP 18R1680 PART OF PART 1

Property Assessment Number:

2810 023 002 00450 0000

Size:

33.60 Acres

Zoning:

A (Agricultural)

HALDIMAND COUNTY, IT'S EMPLOYEES, OFFICERS AND AGENTS ARE NOT RESPONSIBLE FOR ANY ERRORS, OMISSIONS OR INACCURACIES WHETHER DUE TO THEIR OWN NEGLIGIENCE OR OTHERWISE. DO NOT USE FOR OPERATING MAP OR DESIGN PURPOSES, ALL NIFORMATION TO BE VERHIPED.

P:\REQUEST\GISTickets\Ticket1232\DunnvilleSoccerPark.mxd