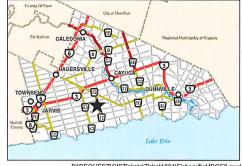

### **Haldimand Youth Soccer: Caledonia**

Legend Provincial Highway
Haldimand Highway
Haldimand Road Local Road SCALE 115,200 IMAGE INCLUDES MATERIAL © 2015 OF THE QUEENS PRINTER FOR ONTARIO, ALL RICHTS RESERVE

PREPARED BY HALDIMAND COUNTY PLANNING & ECONOMIC DEVELOPMENT DEPARTMENT, GIS & GRAPHICS SECTION. Feb 2018

CDP-01-2019, Attachment 1

Location:

64 MCCLUNG ROAD GEOGRAPHIC TOWNSHIP OF SENECA WARD 4

Legal Description:

SEN RANGE 3 EPR PT LOTS 78 **RIVER RANGE PT LOTS 28 29 RP** 18R4673 PART 1 2 3 5 6

Property Assessment Number:

2810 152 005 05120 0000

Size:

87.28 Acres

Zoning:

OS (Open Space) & HL (Hazard Land)

HALDIMAND COUNTY, IT'S EMPLOYEES, OFFICERS AND AGENTS ARE NOT RESPONSIBLE FOR ANY ERRORS, OMISSIONS OR INACCURACIES WHETHER DUE TO THEIR OWN NEGLIGENCE OR OTHERWISE. DO NOT USE FOR OPERATING MAP OR DESIGN PURPOSES. ALL NIKORIMATION TO BE VERIFIED.

P:\REQUEST\GISTickets\Ticket1232\HaldimandYouthSoccerCaledoniaLocMap.mxd