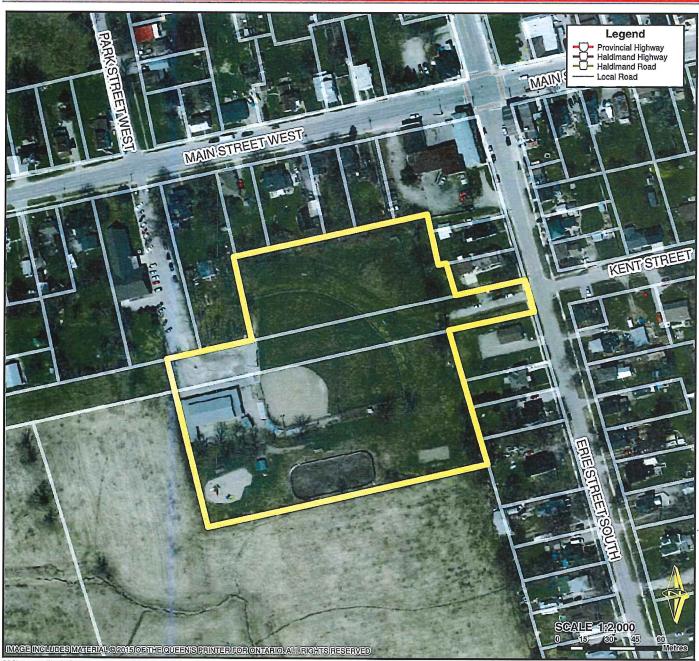

### **Selkirk Park**

### CDP-01-2019, Attachment 1

#### Location:

17 MAIN ST WEST, SELKIRK GEOGRAPHIC TOWNSHIP OF WALPOLE WARD 1

#### Legal Description:

WAL CON 1 PT LOT 24 PLAN 357 PT LOT A PT KENT ST CLOSED RP 18R1301 PART 1

Property Assessment Number:

2810 332 009 01220 0000

#### Size:

5.75 Acres

#### Zoning:

IR (Rural Institutional)

HALDIMAND COUNTY, IT'S EMPLOYEES, OFFICERS AND AGENTS ARE NOT RESPONSIBLE FOR ANY ERRORS, OMISSIONS OR INACCUPACIES WHETHER DUE TO THEIR OWN NEGLIGIBLE OR OTHERWISE. DO NOT USE FOR OPERATING MAP OR DESIGN PURPOSES. ALL INFORMATION TO BE VERIFIED.

P:\REQUEST\GISTickets\Ticket1232\SelkirkParkLocMap.mxd

PREPARED BY HALDIMAND COUNTY PLANNING & ECONOMIC DEVELOPMENT DEPARTMENT,GIS & GRAPHICS SECTION. Feb 2018