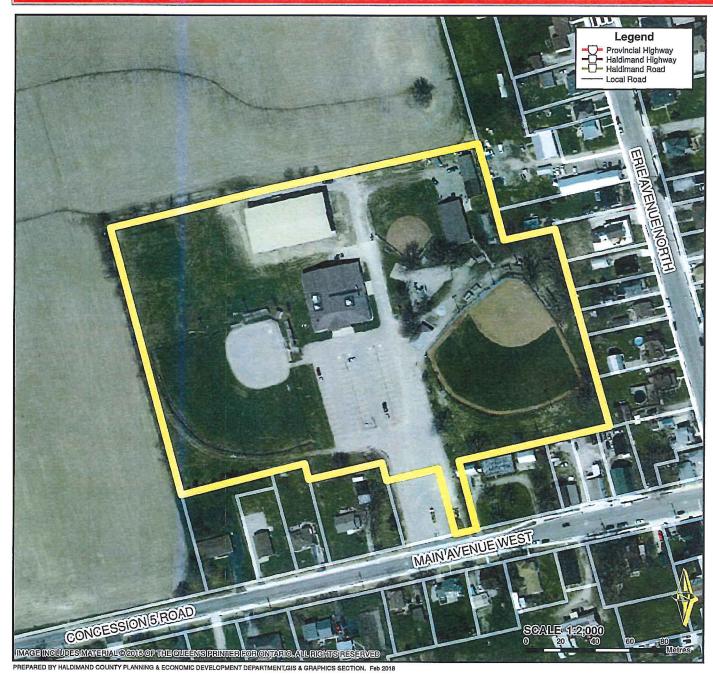

#### Location:

16 MAIN AVENUE WEST, FISHERVILLE GEOGRAPHIC TOWNSHIP OF RAINHAM WARD 2

#### Legal Description:

RAINHAM CON 5 PT LOT 6 AND RP 18R1949 PARTS 1 AND 2

Property Assessment Number:

2810 158 003 10610 0000

#### Size:

8.52 Acres

#### Zoning:

IC (Community Institutional)

HALDIMAND COUNTY, IT'S EMPLOYEES, OFFICERS AND AGENTS ARE NOT RESPONSIBLE FOR ANY ERRORS, OMISSIONS OR INACCURACIES WHETHER DUE TO THEIR OWN REGLIGENCE OR OTHERWISE. DO NOT USE FOR OPERATING MAP OR DESIGN PURPOSES. ALL INFORMATION TO BE VERIFIED.

P:\REQUEST\GISTickets\Ticket1232\FishervillePark.mxd