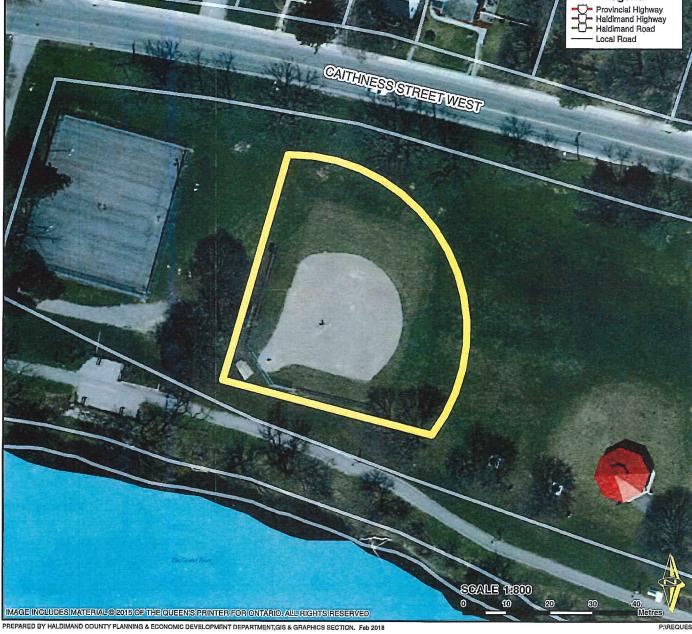

## Caledonia Athletic Softball Association: Kinsmen Park Ball Diamond

CDP-01-2019, Attachment 1

#### Location:

Legend

49 CAITHNESS ST W URBAN AREA OF CALEDONIA, WARD 3

#### Legal Description:

PLAN 52 LOTS A AND B ALL OF TOWING PATH PT GRAND RIVER NAVIGATION LANDS S CAITHNESS ST W PLAN CALEDONIA TOWN LOTS 1 TO 7 PT LOTS 8 AND 9 PT INVERNESS

Property Assessment Number:

2810 151 001 40000 0000

#### Size:

16.86 Acres

#### Zoning:

OS (Open Space)

HALDIMAND COUNTY, IT'S EMPLOYEES, OFFICERS AND AGENTS ARE NOT RESPONSIBLE FOR ANY ERRORS, OMISSIONS OR INACCURACIES WHETHER DUE TO THEIR OWN NEGLIGENCE OR OTHERWISE. DO NOT USE FOR OPERATINS MAP OR DESIGN PURPOSES. ALL INFORMATION TO BE VERIFIED.