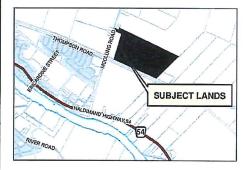

# Fisherville Lions: Multi-Purpose Outdoor Facility

CDP-01-2019. Attachment 1

Location:

16 MAIN AVENUE WEST, FISHERVILLE GEOGRAPHIC TOWNSHIP OF RAINHAM WARD 2

Legal Description:

**RAINHAM CON 5 PT LOT 6 AND** RP 18R1949 PARTS 1 AND 2

Property Assessment Number:

2810 158 003 10610 0000

Size:

Approximately 0.82 Acres

Zoning:

IC (Community Institutional)

HALDIMAND COUNTY, IT'S EMPLOYEES, OFFICERS AND AGENTS ARE NOT RESPONSIBLE FOR ANY ERRORS, OMISSIONS OR INACCURACIES WHETHER DUE TO THEIR OWN NEGLIGENCE OR OTHERWISE, DO NOT USE FOR OPERATING MAP OR DESIGN PURPOSES.
ALL INFORMATION TO BE VERIFIED.