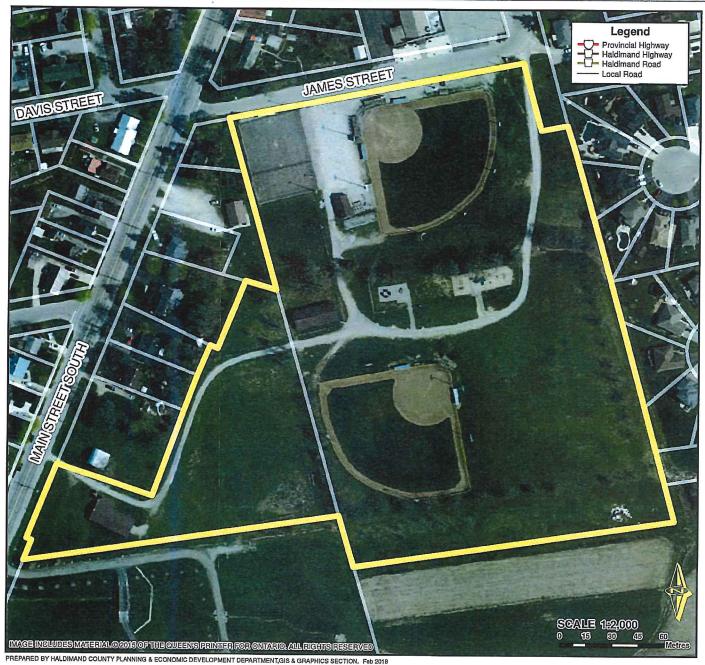

# Caledonia Athletic Softball Association: HCCC Ball Diamond

Legend Provincial Highway
Haldimand Highway
Haldimand Road Local Road 100 HADDINGTON'S

CDP-01-2019, Attachment 1

Location:

100 HADDINGTON STREET URBAN AREA OF CALEDONIA WARD 3

Legal Description:

CAL LT 6-9 LT 12-13 PT LT 19 & 20 W AYR ST BLK T E AYR & DUNDEE PL MCKINNON PARK

Property Assessment Number:

2810 151 006 04000 0000

Size:

16.13 Acres

Zoning:

OS (Open Space)

HALDIMAND COUNTY, IT'S EMPLOYEES, OFFICERS AND AGENTS ARE NOT RESPONSIBLE FOR ANY ERRORS, OMISSIONS OR INAGCURACIES WHETHER DUE TO THEIR OWN NEGLIGENCE OR OTHERWISE. DO NOT USE FOR OPERATING MAP OR DESIGN PURPOSES. ALL NIPORMATION TO BE VERHIELD.

IMAGE INCLUDES MATERIAL © 2015 OF THE QUEENS PRINTER FOR ONTARIO, ALL RIGHTS