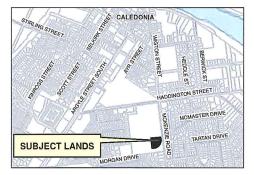

# Caledonia Athletic Softball Association: HCCC Ball Diamond

Legend Provincial Highway
Haldimand Highway
Haldimand Road Local Road 100 HADDINGTON'S

CDP-01-2019, Attachment 1

Location:

100 HADDINGTON STREET URBAN AREA OF CALEDONIA WARD 3

Legal Description:

CAL LT 6-9 LT 12-13 PT LT 19 & 20 W AYR ST BLK T E AYR & DUNDEE PL MCKINNON PARK

Property Assessment Number:

2810 151 006 04000 0000

Size:

16.13 Acres

Zoning:

OS (Open Space)

HALDIMAND COUNTY, IT'S EMPLOYEES, OFFICERS AND AGENTS ARE NOT RESPONSIBLE FOR ANY ERRORS, OMISSIONS OR INAGCURACIES WHETHER DUE TO THEIR OWN NEGLIGENCE OR OTHERWISE. DO NOT USE FOR OPERATING MAP OR DESIGN PURPOSES. ALL NIPORMATION TO BE VERHIELD.

IMAGE INCLUDES MATERIAL © 2015 OF THE QUEENS PRINTER FOR ONTARIO, ALL RIGHTS