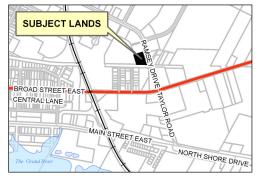

## Location Map: Unsolicited Offer from Rijus

Legend 0 Provincial Highway Haldimand Highway Haldimand Road Local Road SettlementAreas RAMSEYDRIVE 202 200 BRAE STREET STREE 1017 937 SCALE 1:1,200 0 5 10 15 20 IMAGE INCLUDES MATERIAL © 2015 OF THE QUEENS PRINTER FOR ONTARIO. ALL RIGHTS RESERVED

## Location:

**0 RAMSEY DRIVE URBAN AREA OF DUNNVILLE** WARD 6

Legal Description:

**PLAN 18M41 BLK 6** 

Property Assessment Number:

2810 024 005 33210 0000

Size:

1.24 Acres