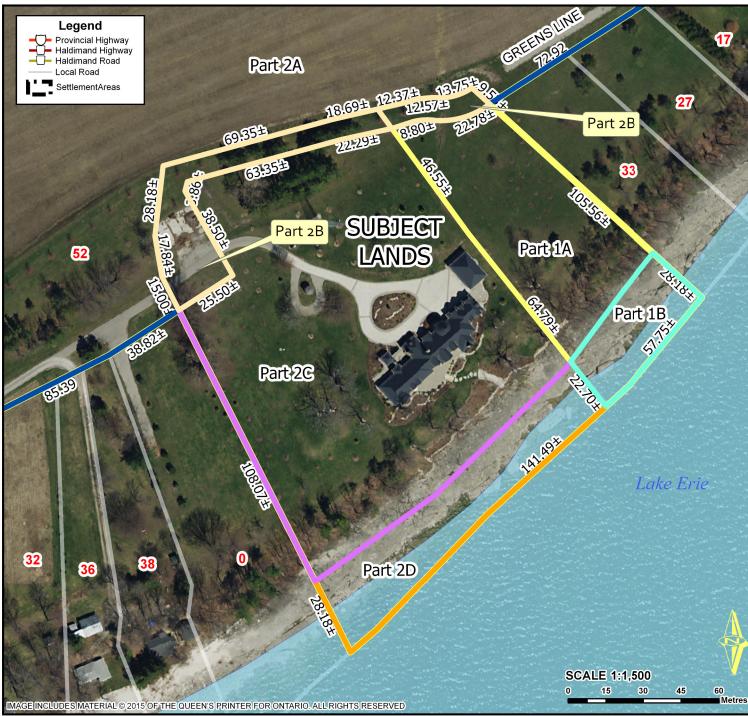

## Detail Map FILE # PLOP-HA-2018-151 & PLZ-HA-2018-152 APPLICANT: Bulk

PDD-03-2019, Attachment 4

Location:

52 WEATHERBURN LINE GEOGRAPHIC TOWNSHIP OF DUNN, WARD 5

Legal Description:

DUNN CON 4 AND 5 SDR PT LOTS 19 AND 20 AND RP 18R6942 PARTS 1 TO 3 5 7 AND 9

Property Assessment Number:

2810 021 003 00250 0000

<u>Size:</u>

Approximately 20.25 Acres

<u>Zoning:</u>

A (Agricultural) & HL (Hazard Land)

HALDIMAND COUNTY, IT'S EMPLOYEES, OFFICERS AND AGENTS ARE NOT RESPONSIBLE FOR ANY ERRORS, OMISSIONS OR INACCURACIES WHETHER DUE TO THEIR OWN NECLIGENCE OR OTHERWISE. DO NOT USE FOR OPERATING MAP OR DESIGN PURPOSES. ALL INFORMATION TO BE VERIFIED.